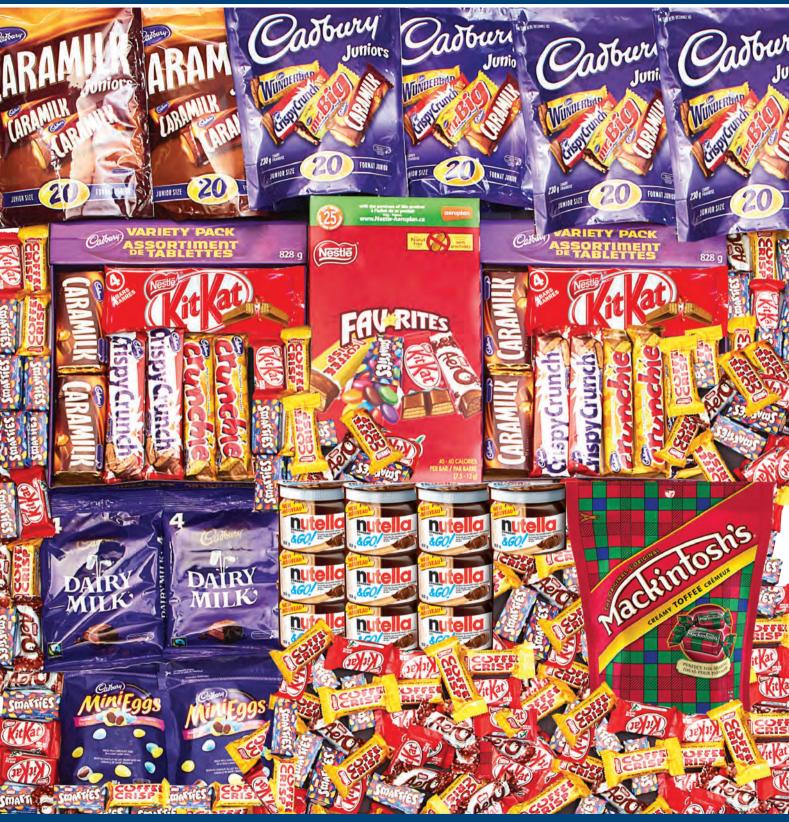

## **Choice Chocolates | CODE 409**

\$2.87pw | T: \$149.00

\* All frozen products are delivered in insulated cartons. Place in freezer upon delivery.

Chicken 'n Chips Combo | CODE 174 Combines Janes Chicken Low & Super Spuds (Code: 213)

# mylayaway.ca

Layaway Shopping Done the Easy Way!

**EASY FLEXIBLE LAYAWAY SHOPPING FOR TOP BRANDS!** 

www.mylayaway.ca

Chocolate Stocking Stuffers | CODE 165

\$1.67pw | T: \$87.00

Chrisco Canada. P.O. Box 126, STN LCD 1 Burlington, ON L7R 3X8 **Phone:** 1.800.847.0236 **Fax:** 1.877.323.3983 **Website:** www.chriscohampers.ca **Email:** Penny@chriscohampers.ca