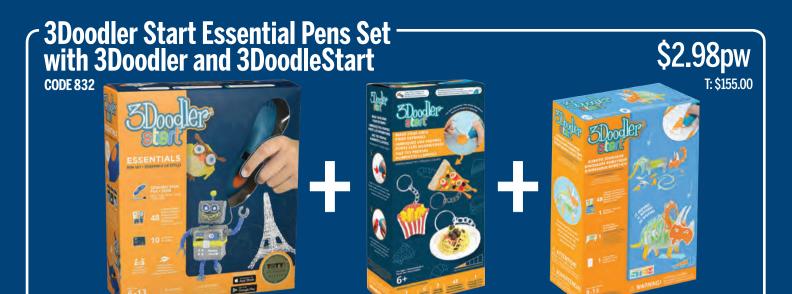

# mylayaway.ca

Layaway Shopping Done the Easy Way!

**EASY FLEXIBLE LAYAWAY SHOPPING FOR TOP BRANDS!** 

www.mylayaway.ca

Chocolate Stocking Stuffers | CODE 165

\$1.67pw | T: \$87.00

Chrisco Canada. P.O. Box 126, STN LCD 1 Burlington, ON L7R 3X8 **Phone:** 1.800.847.0236 **Fax:** 1.877.323.3983 **Website:** www.chriscohampers.ca **Email:** Penny@chriscohampers.ca