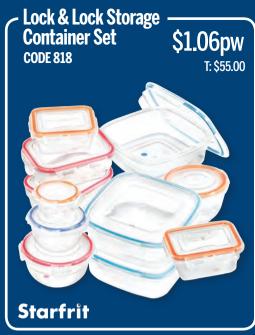

#### House & Home

| Bissell                    | 66    |
|----------------------------|-------|
| Cuisinart                  | 59-61 |
| Electronics and Music      | 62-64 |
| Electronics and Appliances | 65    |
| Gift Cards                 | 67    |
| Hamilton Beach             | 60-61 |
| Personal Care              | 56    |
| Super Home Cleaning        | 57    |
| Starfrit & The Rock        | 58    |
| Toys                       | 64    |