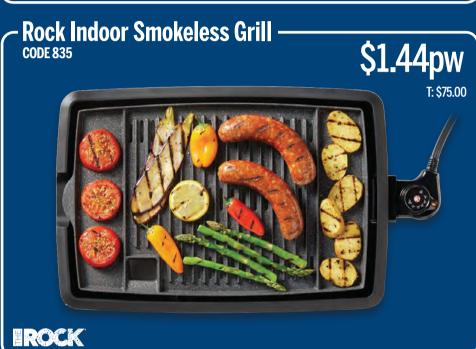

## Christmas Day Feast | code 116 •

**\$5.13pw** | T: \$267.00

Rock Indoor Smokeless Grill | CODE 835

Cook indoors without the smoke!

\$1.44pw | TES