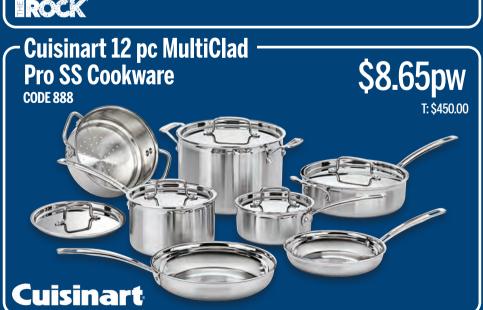

#### House & Home

| Bissell                    | 66    |
|----------------------------|-------|
| Cuisinart                  | 59-61 |
| Electronics and Music      | 62-64 |
| Electronics and Appliances | 65    |
| Gift Cards                 | 67    |
| Hamilton Beach             | 60-61 |
| Personal Care              | 56    |
| Super Home Cleaning        | 57    |
| Starfrit & The Rock        | 58    |
| Toys                       | 64    |