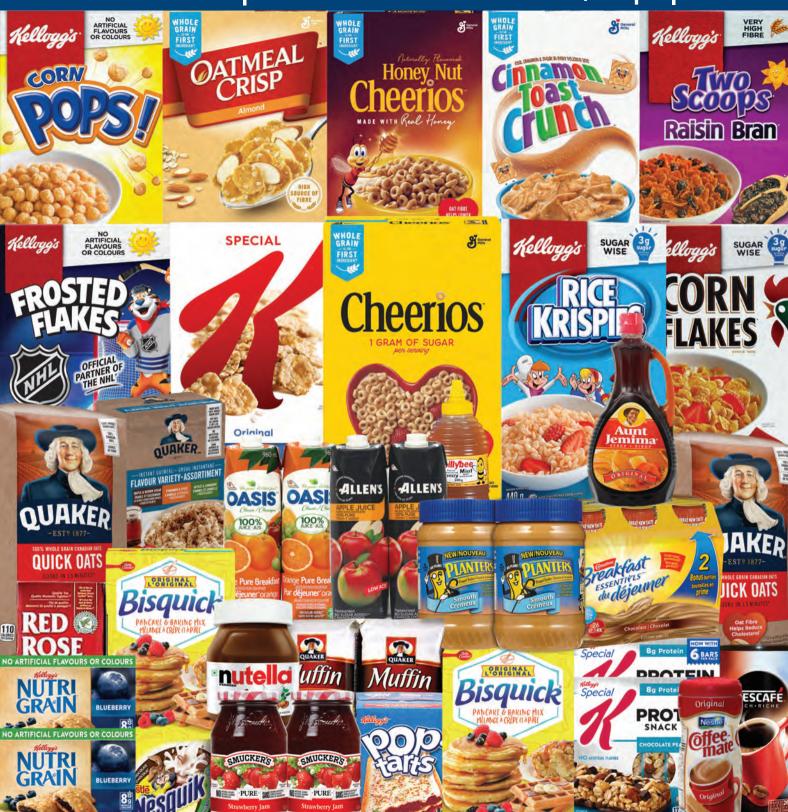

#### Seasonal Stockers

| Baker's Basic               | 25 |
|-----------------------------|----|
| Breakfast Bonanza           | 27 |
| Canadian Eh?                | 54 |
| Chocolicious                | 32 |
| Chocolate Stocking Stuffers | 70 |
| Choice Chocolates           | 54 |
| Coffee, Crackers and More   | 53 |
| Holiday Stir Fry            | 22 |
| Lunch Box Loot              | 35 |
| Movie Night                 | 33 |
| Packed Pantry               | 24 |
| Pasta Night                 | 39 |
| Snack Attack                | 21 |
| South of the Border         | 23 |

## **Option A: Breakfast Pantry**

#### **Option B: Dinner Pantry**