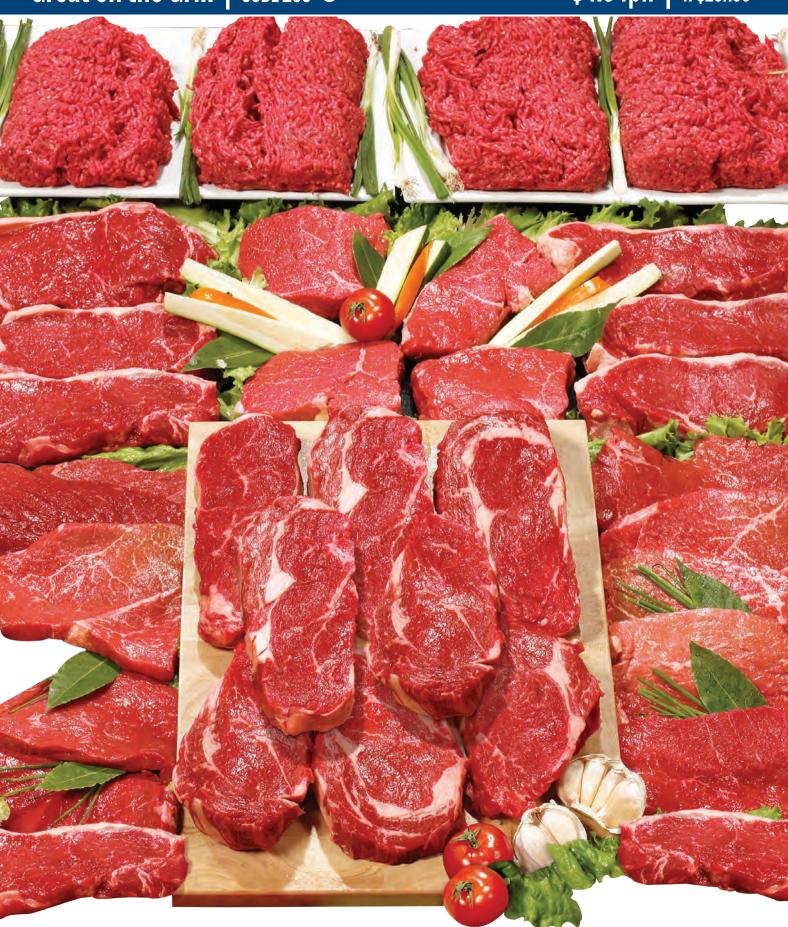

## Butcher's Choice | code 205 •

# **\$5.48pw** | T: \$285.00

Slow Cooker Meats | code 218 .

**\$4.12pw** | T: \$214.00