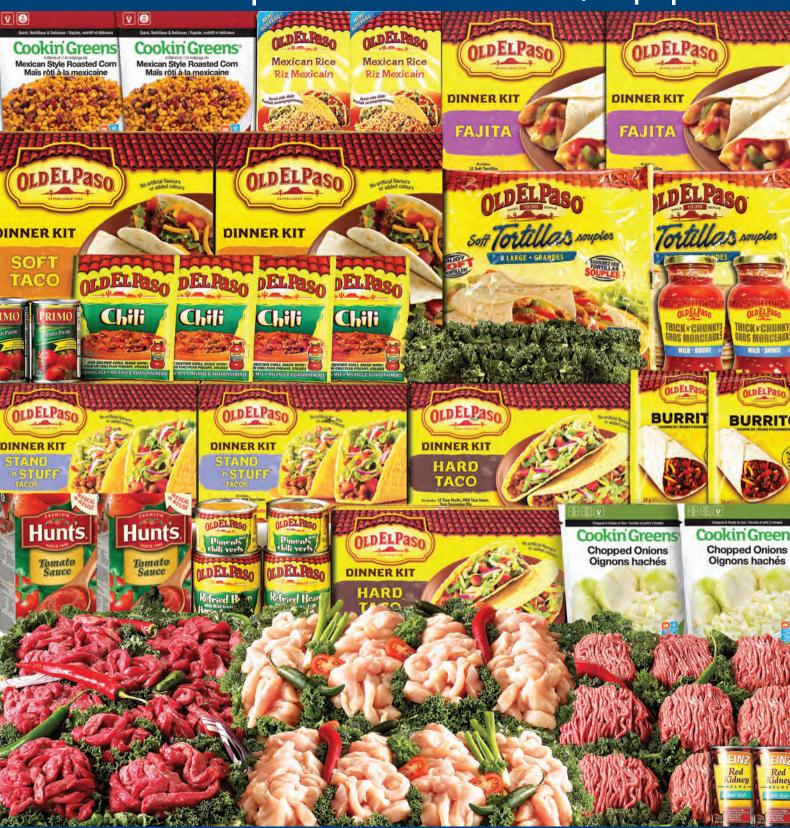

# Turkey Tempter •

PLUS! Pick Your Favourite Holiday Meat to Complete this Hamper.

Turkey choice will replace the 2x5 kg turkeys shown belo

2 x 5 kg (avg) Turkey | code 101

\$10.31 pw

3 kg (avg) Bone in Prime Rib | code 100

\$10.81 pw T: \$562.00

10 kg (avg) Turkey | code 102

\$10.31 pw T: \$536.00

4.5 kg (avg) Turducken | code 103

\$10.94 pw