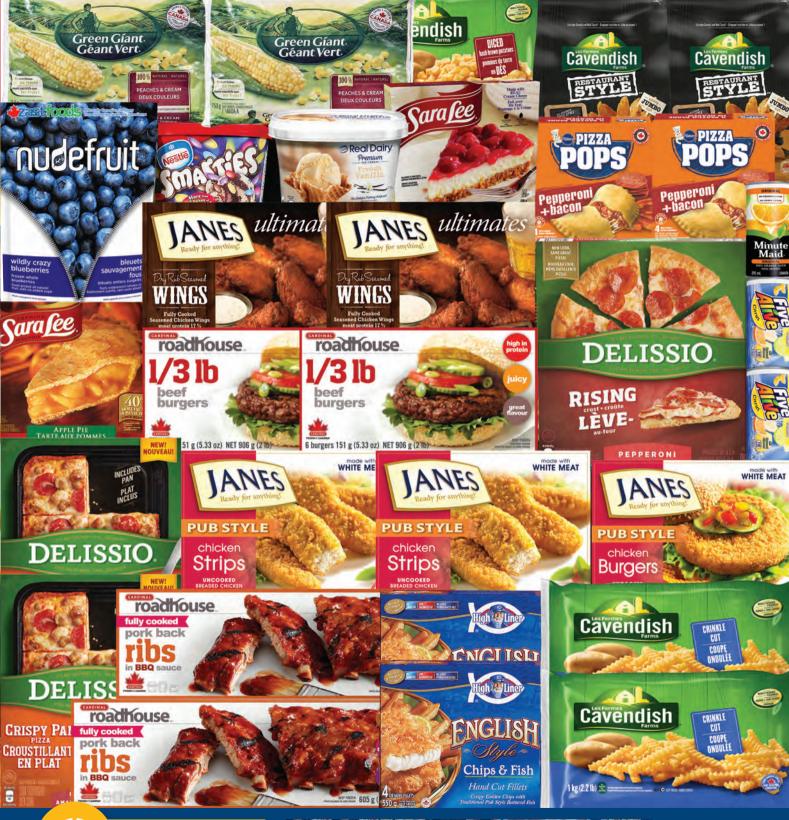

#### **Freezer Fillers**

| Big Breakfast Buffet               | 26 |
|------------------------------------|----|
| Dave's Fav Desserts                | 34 |
| Easy Entertaining                  | 53 |
| Fisherman's Bounty                 | 41 |
| Fit Bowl Variety                   | 54 |
| Fully Stocked Freezer              | 31 |
| Janes Chicken Lovers               | 45 |
| Lean Cuisine                       | 51 |
| Marie Callender's Meals in Minutes | 51 |
| New Year's Nibbler's               | 52 |
| Super Kids Freezer Filler          | 30 |
| Super Spuds Super Spuds            | 40 |
| Vegetarian Christmas               | 39 |
| Very Veggie                        | 40 |

#### Janes Chicken Lovers | code 222 •

**\$5.29pw** | T: \$275.00

#### Highliner Selects | CODE 219 •

## Winter BBQ | CODE 221 .

## Steak Frites | CODE 209 •

**\$3.04pw** | T: \$158.00