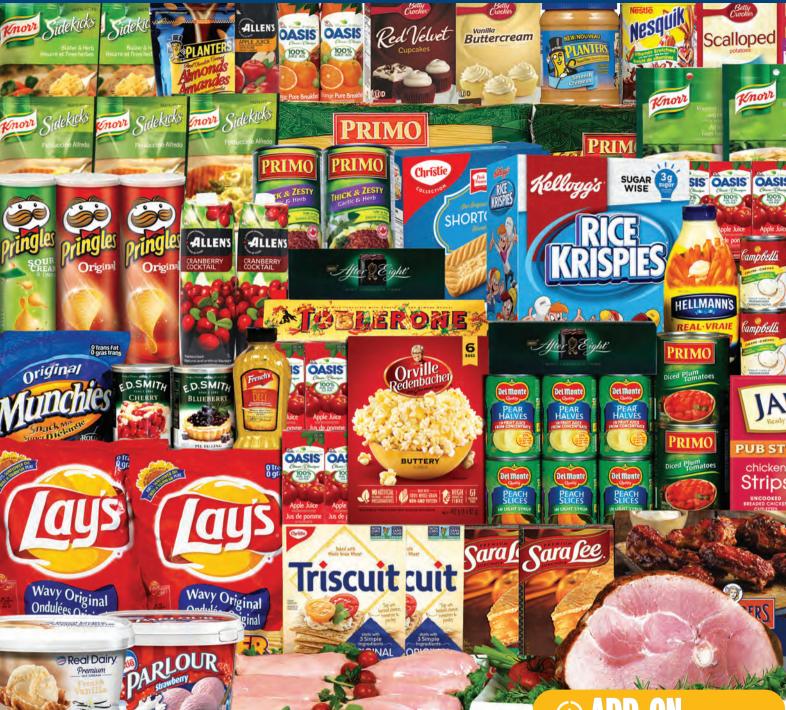

## Colossal Christmas | code 111 •

## **Pick Your Favourite Main!**

Substitute the 10kg Avg Butterball Turkey in Colossal Christmas for one of these 3 choices!

#### SUBSTITUTE **CODE 112**

BUTTERBALL TURKEY 2 X 5 KG (AVG) •

\$25.06PW T: \$1,303.00

#### **CODE 124**

**TURDUCKEN** 4.5 KG (AVG) •

\$25.54PW | T: \$1,328.00

#### SUBSTITUTE **CODE 125**

**BONE-IN PRIME RIB ROAST** 3 KG (AVG) •

See page 68 for details

\$25.44PW T: \$1.323.00