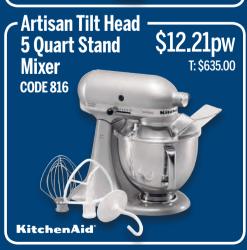

delivery.



Chicken 'n Chips Combo | CODE 174 Combines Janes Chicken Low & Super Spuds (Code: 213)

Combines Janes Chicken Lovers (Code: 222)

**\$7.46pw** | T: \$388.00



Great Traditions Combo | code 175 •

Combines Great on the Grill (Code: 206) & Tasty Traditions with a 10kg Avg Turkey (Code: 108)

\$19.19pw | T: \$998.00



Personal Care - Women | code 801 -

\$2.63pw | T: \$137.00



Personal Care - Men | code 802 -

**\$2.63pw** | T: \$137.00



## 

**\$5.08pw** | T: \$264.00



56 | HOUSE & HOME pw = price per week based on 52 weeks

**\$5.15pw** | T: \$268.00



### Combo & Save \$20 Around the House Combo | CODE 184

Super Home Cleaning + Personal Care - Men + Personal Care - Women



\$10.04pw | T: \$522.00

















































































62 | HOUSE & HOME pw = price per week based on 52 weeks





















64 | HOUSE & HOME pw = price per week based on 52 weeks









# 

**CODE 860** 

The BISSELL SpotClean Professional combines powerful vacuum suction, brushing action and cleaning solution to remove dirt and stains. Its long hose and power cord let you clean hard to reach areas such as area rugs, stairs, upholstery and auto interiors.

#### BiSSEll





\$4.52pw

# Bissell PowerFresh Deluxe Steam Mop CODE 854 Clean and sanitize sealed hard floors without the use of harsh chemicals. Eliminates 99. 9Percent of germs and bacteria with the natural power of steam. BISSEII STEANIC CLEANING











Place your Terrific Turkey Hamper order now for your chance to win \$500! Don't miss out!

Please visit chr