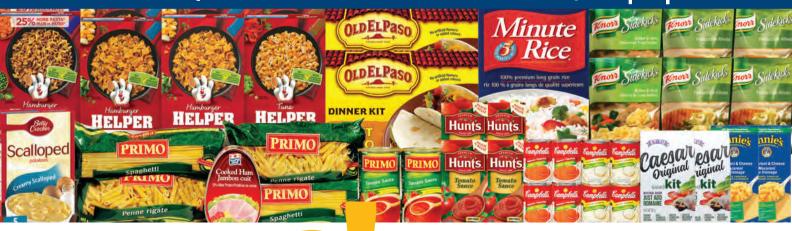

## South of the Border | CODE 136 •

\$6.96pw | T: \$362.00

Buy both hampers and SAVE \$20.00!! Holiday Stir Fry + South of the Border Dinner Around the World **CODE 170** 

\$11.48pw

## Packed Pantry | CODE 501

**\$7.54pw** | T: \$392.00