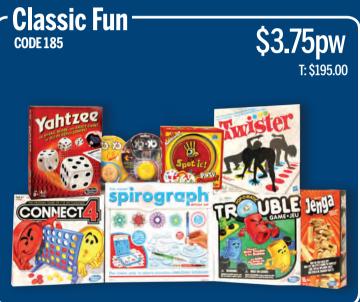

# mylayaway.ca

Layaway Shopping Done the Easy Way!

**EASY FLEXIBLE LAYAWAY SHOPPING FOR TOP BRANDS!** 

www.mylayaway.ca

Chocolate Stocking Stuffers | CODE 165

\$1.67pw | T: \$87.00

Chrisco Canada. P.O. Box 126, STN LCD 1 Burlington, ON L7R 3X8 **Phone:** 1.800.847.0236 **Fax:** 1.877.323.3983 **Website:** www.chriscohampers.ca **Email:** Penny@chriscohampers.ca