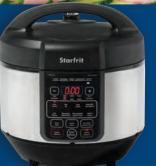

## Starfrit 8L Pressure Cooker | CODE 807

Pressure cook a holiday perfect meal!

Starfrit

\$2.31pw

T: \$120.00