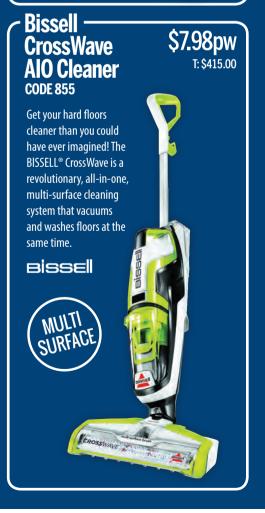

#### House & Home

| Bissell                    | 66    |
|----------------------------|-------|
| Cuisinart                  | 59-61 |
| Electronics and Music      | 62-64 |
| Electronics and Appliances | 65    |
| Gift Cards                 | 67    |
| Hamilton Beach             | 60-61 |
| Personal Care              | 56    |
| Super Home Cleaning        | 57    |
| Starfrit & The Rock        | 58    |
| Toys                       | 64    |