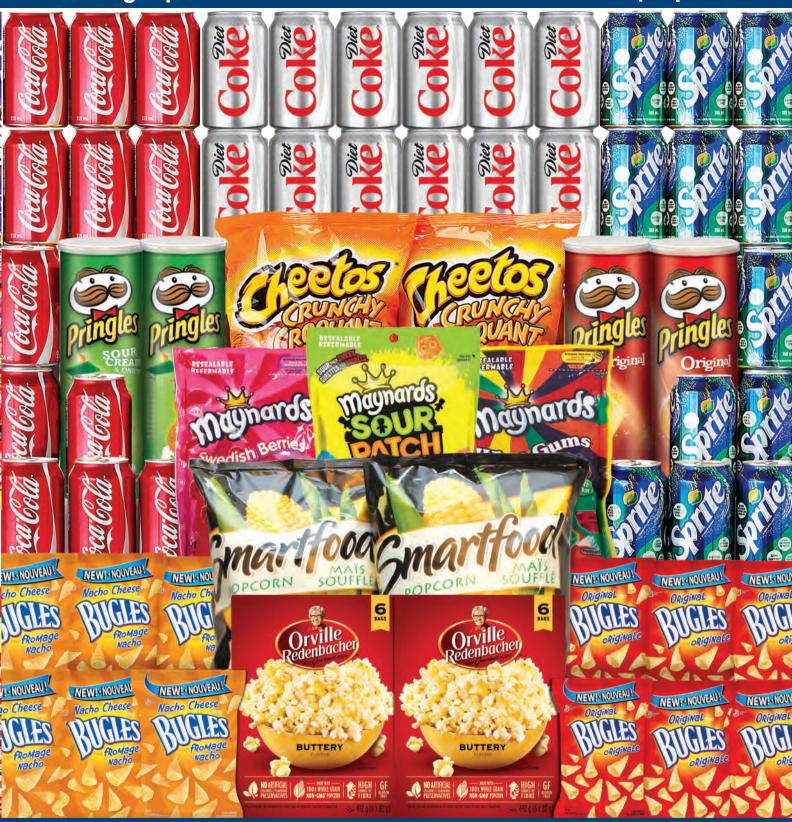

\$394.00

## Christmas Day Feast | code 116 •

**\$5.13pw** | T: \$267.00





Rock Indoor Smokeless Grill | CODE 835

Cook indoors without the smoke!



\$1.44pw | TES

## Merry Little Christmas | CODE 130 •

### **\$5.10pw** | T: \$265.00





## Starfrit 8L Pressure Cooker | CODE 807

Pressure cook a holiday perfect meal!

Starfrit

\$2.31pw

T: \$120.00

## Super Kids Freezer Filler | CODE 226 •

**\$4.73pw** | T: \$246.00



## Like us on facebook!

www.facebook.com/chriscocanada

Share pictures of your delivery, tell us your stories and let us meet your family!

## Fully Stocked Freezer | code 200 .

## **\$5.71pw** | T: \$297.00







T: \$389.00

\$7.48pw



# Save with this Combo Offer!

\* All frozen products are delivered in insulated cartons. Place in freezer upon delivery.



Buy both hampers and SAVE \$10.00!! Chocolicious + Movie Night

**Snack Night** CODE 600

**\$6.17pw** | T: \$321.00



## Lunch Box Loot | CODE 402

## \$3.46pw | T: \$180.00



#### **How Can I Place My Order?**



Phone

Just give us a call at: **1.800.847.0236** 



#### Web

Shop securely online: **chriscohampers.ca** or email: penny@chriscohampers.ca



Mail

Chrisco Canada P.O. Box 126, STN LCD 1, Burlington, ON L7R 3X8



#### Fax

Please fax orders to: **1.877.323.3983** 

#### **How to Order**

#### Just follow these Seven Simple Steps when filling in Your Order Form.

#### 1. Customer Details

Write in your Customer Number, if you have one. We will give you this number the first time you order!

#### 2. Agent or Referral Details

An Agent or the person who referred you usually