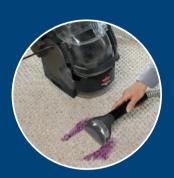

# 

**CODE 860** 

The BISSELL SpotClean Professional combines powerful vacuum suction, brushing action and cleaning solution to remove dirt and stains. Its long hose and power cord let you clean hard to reach areas such as area rugs, stairs, upholstery and auto interiors.