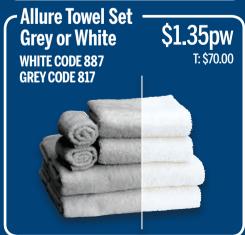

#### The Rock One Pot | CODE 891

The perfect pot for any meal! EROCK

\$1.35pw | T: \$70.00