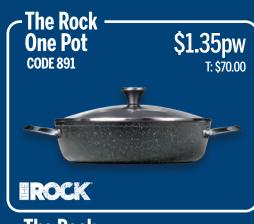

#### The Rock One Pot | CODE 891

The perfect pot for any meal! EROCK

\$1.35pw | T: \$70.00