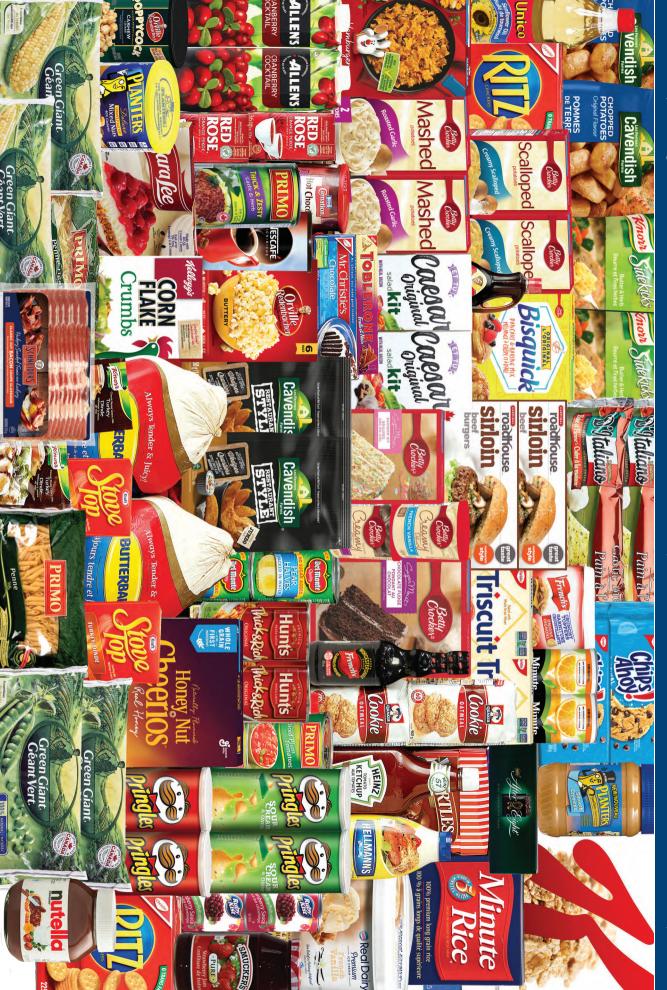

# Traditional Tempter Output Description Traditional Tempter Output Description Traditional Tempter Output Description Descr

PLUS! Pick Your Favourite Holiday Meat to Complete this Hamper.

Turkey choice will replace the 10 kg turkey shown below

2 x 5 kg (avg) Turkey | cone 105

\$10.00 pw

3 kg (avg) Bone -in Prime Rib | code 117

\$10.58 pw

10 kg (avg) Turkey | code 106

\$10.00 pw

4.5 kg (avg) Turducken | cone 118

\$10.71 pw



# Turkey Tempter •

PLUS! Pick Your Favourite Holiday Meat to Complete this Hamper.

Turkey choice will replace the 2x5 kg turkeys shown belo

2 x 5 kg (avg) Turkey | code 101

\$10.31 pw

3 kg (avg) Bone in Prime Rib | code 100

\$10.81 pw T: \$562.00

10 kg (avg) Turkey | code 102

\$10.31 pw T: \$536.00

4.5 kg (avg) Turducken | code 103

\$10.94 pw



#### **Customer Choice Essentials** •



# **Create Your Perfect Holiday Hamper!**

Start with the Customer Choice Essentials hamper found on this page (pg 14). Plus your choice of any 3 hampers from page 15.

| COMBO OPTION — HAMPER CODE — HAMPER PRICE — WEEKLY PRICE ~ |     |          |         |  |  |
|------------------------------------------------------------|-----|----------|---------|--|--|
| A + A + A                                                  | 154 | \$678.00 | \$13.04 |  |  |
| A + A + B                                                  | 155 | \$692.00 | \$13.31 |  |  |
| A + A + C                                                  | 159 | \$734.00 | \$14.12 |  |  |
| A + B + C                                                  | 157 | \$748.00 | \$14.38 |  |  |
| B + B + B