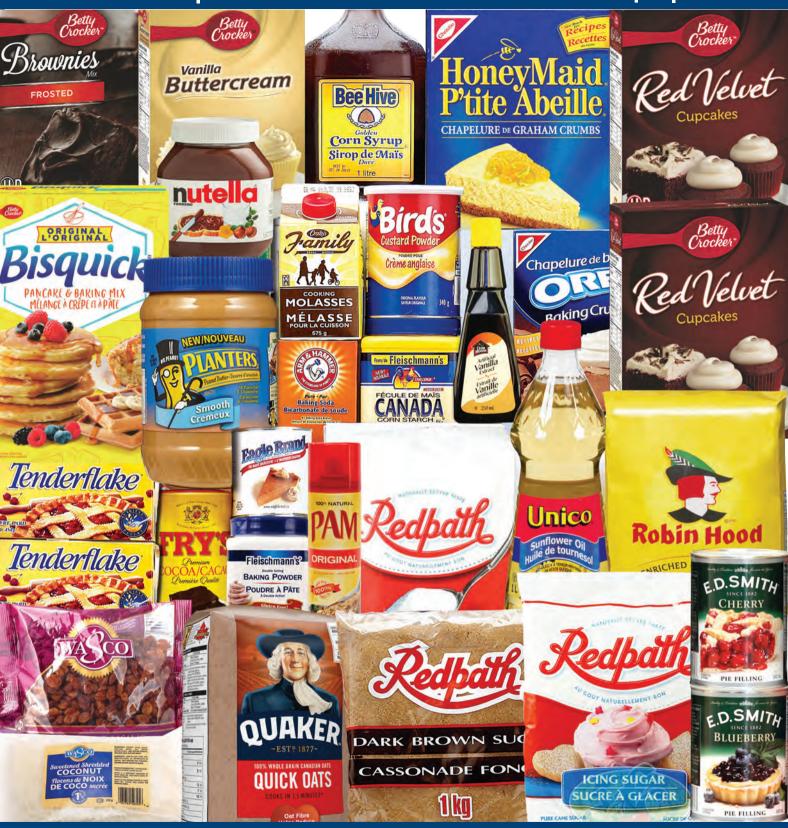

#### Fine Christmas Food

| Christmas Day Feast    | 28  |
|------------------------|-----|
| Colossal Christmas     | 3-5 |
| Merry Little Christmas | 29  |
| Tasty Traditions       | 8-9 |
| Terrific Turkey        | 6-7 |
| Traditional Tempter    | 12  |
| Turkey Tempter         | 13  |

#### **Customer Choice**

Customer Choice/Create Your Own Hamper 14-15
Festive Favourites 10-11
Mix n' Match Hampers 16-20

#### Seasonal Stockers

| Baker's Basic               | 25 |
|-----------------------------|----|
| Breakfast Bonanza           | 27 |
| Canadian Eh?                | 54 |
| Chocolicious                | 32 |
| Chocolate Stocking Stuffers | 70 |
| Choice Chocolates           | 54 |
| Coffee, Crackers and More   | 53 |
| Holiday Stir Fry            | 22 |
| Lunch Box Loot              | 35 |
| Movie Night                 | 33 |
| Packed Pantry               | 24 |
| Pasta Night                 | 39 |
| Snack Attack                | 21 |
| South of the Border         | 23 |

#### **Select Meats**

| Butcher's Choice   | 42-43 |
|--------------------|-------|
| Great on the Grill | 46    |
| Highliner Selects  | 47    |
| Perfect Pork       | 49    |
| Perfect Poultry    | 48    |
| Slow Cooker Meats  | 44    |
| Steak Frites       | 50    |
| The Smoker's Box   | 50    |
| Turkey Lovers      | 44    |
| Winter BBQ         | 47    |

#### **Freezer Fillers**

| Big Breakfast Buffet               | 26 |
|------------------------------------|----|
| Dave's Fav Desserts                | 34 |
| Easy Entertaining                  | 53 |
| Fisherman's Bounty                 | 41 |
| Fit Bowl Variety                   | 54 |
| Fully Stocked Freezer              | 31 |
| Janes Chicken Lovers               | 45 |
| Lean Cuisine                       | 51 |
| Marie Callender's Meals in Minutes | 51 |
| New Year's Nibbler's               | 52 |
| Super Kids Freezer Filler          | 30 |
| Super Spuds Super Spuds            | 40 |
| Vegetarian Christmas               | 39 |
| Very Veggie                        | 40 |

#### Combo's

Combo for Savings on these pages 22-23, 24-25, 26-27, 32-33, 40-41, 48-49, 52-53, 55, 56, 57

#### House & Home

| Bissell                    | 66    |
|----------------------------|-------|
| Cuisinart                  | 59-61 |
| Electronics and Music      | 62-64 |
| Electronics and Appliances | 65    |
| Gift Cards                 | 67    |
| Hamilton Beach             | 60-61 |
| Personal Care              | 56    |
| Super Home Cleaning        | 57    |
| Starfrit & The Rock        | 58    |
| Toys                       | 64    |