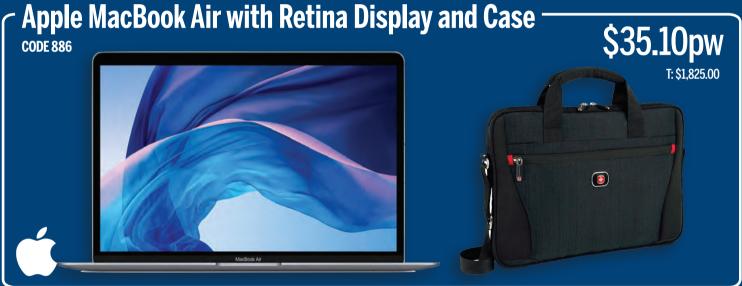

# mylayaway.ca

Layaway Shopping Done the Easy Way!

**EASY FLEXIBLE LAYAWAY SHOPPING FOR TOP BRANDS!** 

www.mylayaway.ca

Chocolate Stocking Stuffers | CODE 165

\$1.67pw | T: \$87.00

Chrisco Canada. P.O. Box 126, STN LCD 1 Burlington, ON L7R 3X8 **Phone:** 1.800.847.0236 **Fax:** 1.877.323.3983 **Website:** www.chriscohampers.ca **Email:** Penny@chriscohampers.ca