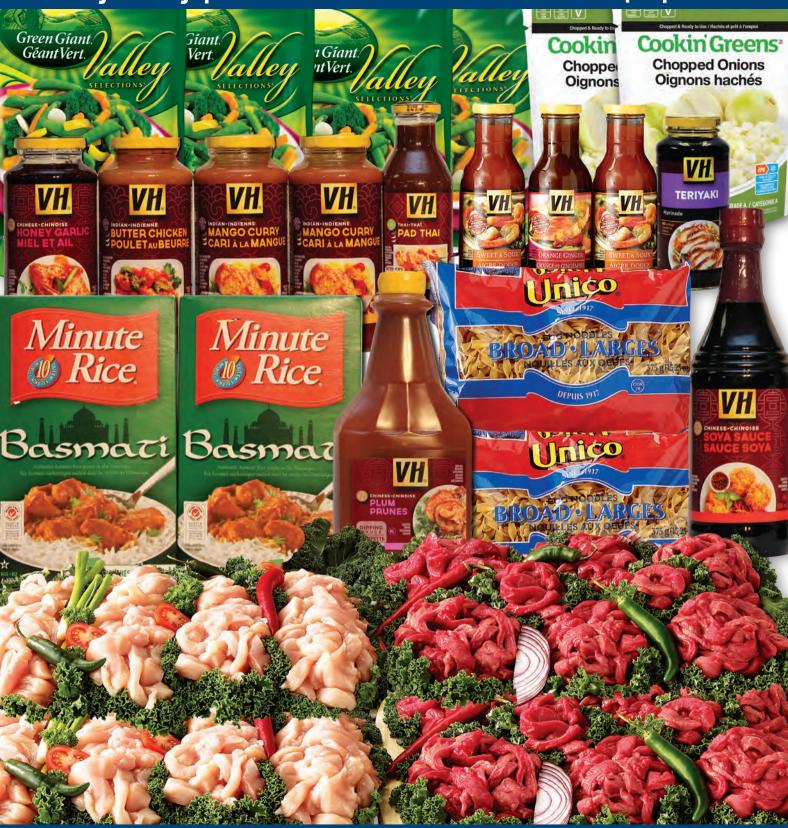

#### **Select Meats**

| Butcher's Choice   | 42-43 |
|--------------------|-------|
| Great on the Grill | 46    |
| Highliner Selects  | 47    |
| Perfect Pork       | 49    |
| Perfect Poultry    | 48    |
| Slow Cooker Meats  | 44    |
| Steak Frites       | 50    |
| The Smoker's Box   | 50    |
| Turkey Lovers      | 44    |
| Winter BBQ         | 47    |

#### **Freezer Fillers**

| Big Breakfast Buffet               | 26 |
|------------------------------------|----|
| Dave's Fav Desserts                | 34 |
| Easy Entertaining                  | 53 |
| Fisherman's Bounty                 | 41 |
| Fit Bowl Variety                   | 54 |
| Fully Stocked Freezer              | 31 |
| Janes Chicken Lovers               | 45 |
| Lean Cuisine                       | 51 |
| Marie Callender's Meals in Minutes | 51 |
| New Year's Nibbler's               | 52 |
| Super Kids Freezer Filler          | 30 |
| Super Spuds Super Spuds            | 40 |
| Vegetarian Christmas               | 39 |
| Very Veggie                        | 40 |