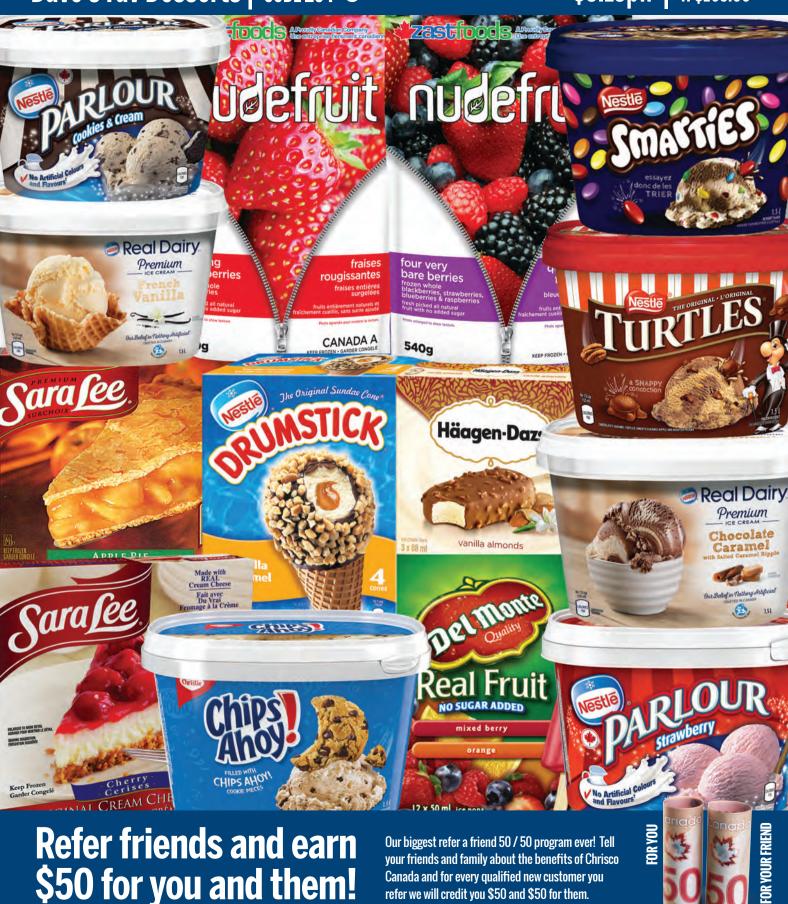

#### HOW TO ORDER 3 MIX N' MATCH HAMPERS & SAVE \$15!

Simply specify the 3 Mix n' Match Hampers you've selected using the codes found on pages 16 to 20. Then add the Mix n' Match \$15.00 credit. View our example Hamper order on the right. Please Note: Mix n' Match Hampers are priced individually. But you will Save \$15.00 when you order 3!