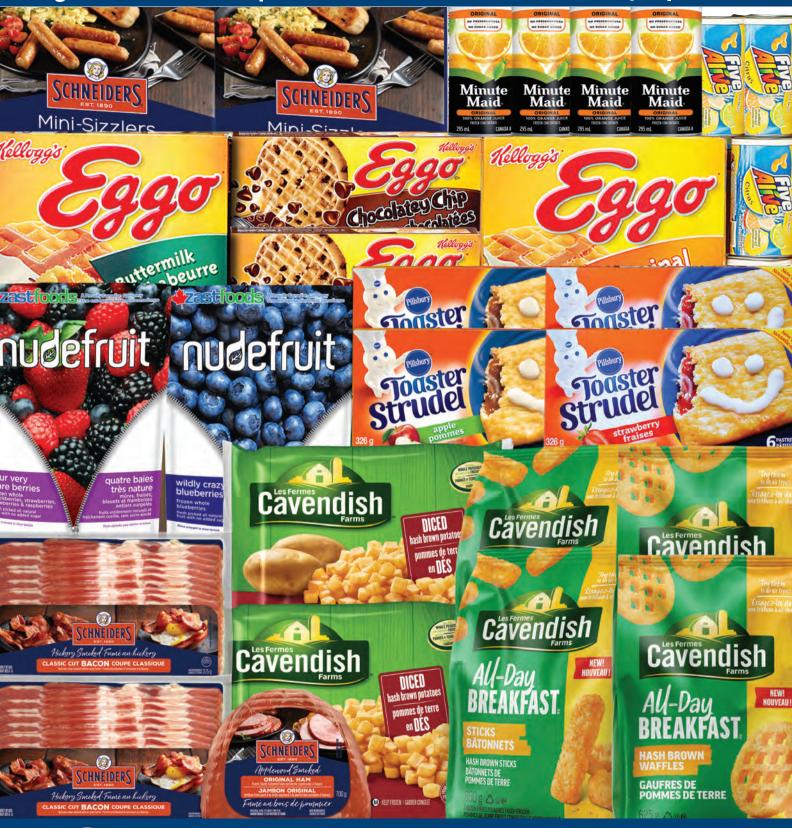

#### Seasonal Stockers

| Baker's Basic               | 25 |
|-----------------------------|----|
| Breakfast Bonanza           | 27 |
| Canadian Eh?                | 54 |
| Chocolicious                | 32 |
| Chocolate Stocking Stuffers | 70 |
| Choice Chocolates           | 54 |
| Coffee, Crackers and More   | 53 |
| Holiday Stir Fry            | 22 |
| Lunch Box Loot              | 35 |
| Movie Night                 | 33 |
| Packed Pantry               | 24 |
| Pasta Night                 | 39 |
| Snack Attack                | 21 |
| South of the Border         | 23 |

#### **Freezer Fillers**

| Big Breakfast Buffet               | 26 |
|------------------------------------|----|
| Dave's Fav Desserts                | 34 |
| Easy Entertaining                  | 53 |
| Fisherman's Bounty                 | 41 |
| Fit Bowl Variety                   | 54 |
| Fully Stocked Freezer              | 31 |
| Janes Chicken Lovers               | 45 |
| Lean Cuisine                       | 51 |
| Marie Callender's Meals in Minutes | 51 |
| New Year's Nibbler's               | 52 |
| Super Kids Freezer Filler          | 30 |
| Super Spuds Super Spuds            | 40 |
| Vegetarian Christmas               | 39 |
| Very Veggie                        | 40 |