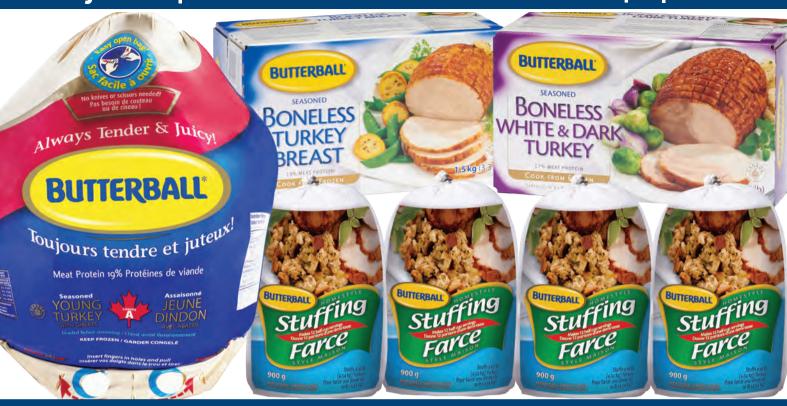

## **Pick Your Favourite Main!**

Choose your favourite meat to complete this great holiday hamper!

Terrific Turkey + Your Choice of Meat

**CODE 104** 

BUTTERBALL **TURKEY** 10 KG (AVG) •

\$15.69PW | T: \$816.00

## **Pick Your Favourite Main!**

Choose your favourite meat to complete this great holiday hamper!

Tasty Traditions + Your Choice of Meat

+ ADD-ON CODE 108

BUTTERBALL TURKEY 10 KG (AVG) ©

\$14.54PW | T: \$756.00