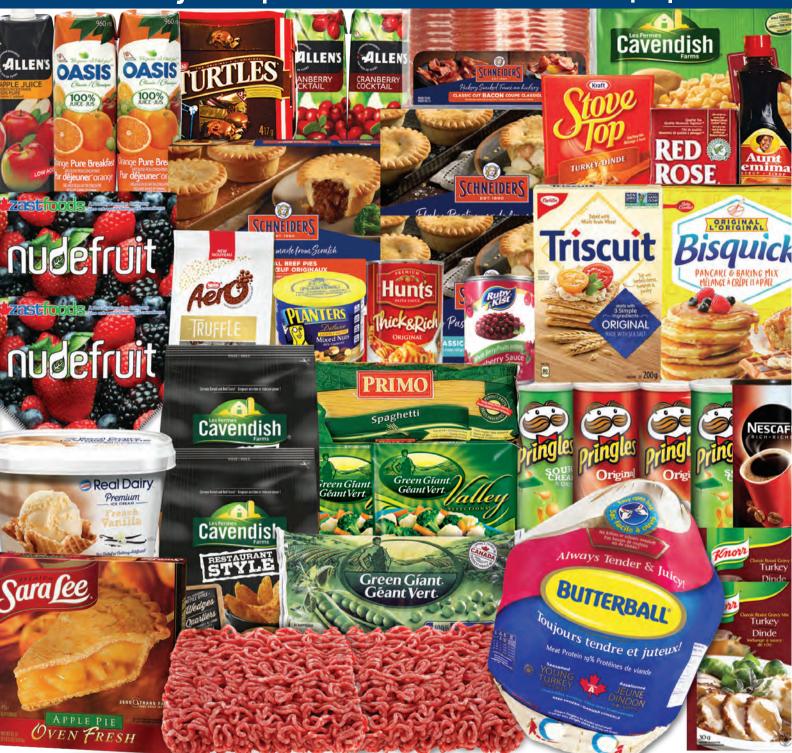

#### **Select Meats**

| Butcher's Choice   | 42-43 |
|--------------------|-------|
| Great on the Grill | 46    |
| Highliner Selects  | 47    |
| Perfect Pork       | 49    |
| Perfect Poultry    | 48    |
| Slow Cooker Meats  | 44    |
| Steak Frites       | 50    |
| The Smoker's Box   | 50    |
| Turkey Lovers      | 44    |
| Winter BBQ         | 47    |

#### **Freezer Fillers**

| Big Breakfast Buffet               | 26 |
|------------------------------------|----|
| Dave's Fav Desserts                | 34 |
| Easy Entertaining                  | 53 |
| Fisherman's Bounty                 | 41 |
| Fit Bowl Variety                   | 54 |
| Fully Stocked Freezer              | 31 |
| Janes Chicken Lovers               | 45 |
| Lean Cuisine                       | 51 |
| Marie Callender's Meals in Minutes | 51 |
| New Year's Nibbler's               | 52 |
| Super Kids Freezer Filler          | 30 |
| Super Spuds Super Spuds            | 40 |
| Vegetarian Christmas               | 39 |
| Very Veggie                        | 40 |

#### Combo's

Combo for Savings on these pages 22-23, 24-25, 26-27, 32-33, 40-41, 48-49, 52-53, 55, 56, 57

## Option C: Meat Lovers •