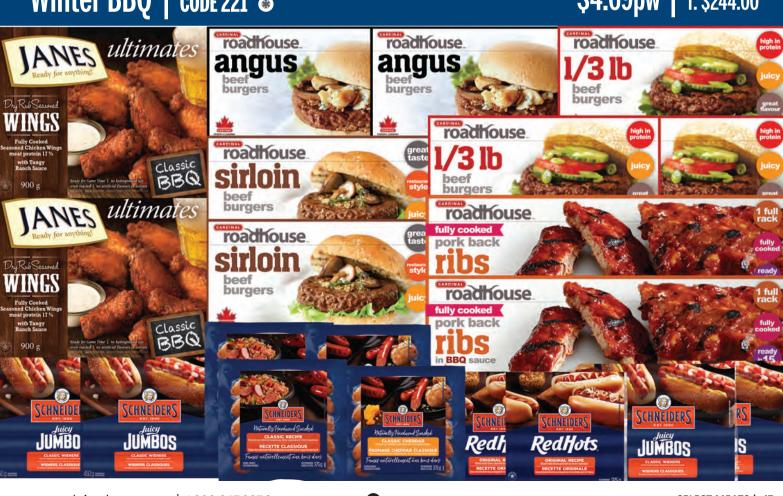

## Winter BBQ | CODE 221 .

#### **\$4.69pw** | T: \$244.00

Save with this Combo Offer!

Buy both hampers and SAVE \$10.00!! Perfect Poultry + Perfect Pork

Meat Lovers • CODE 602

\$10.56pw | T: \$549.00