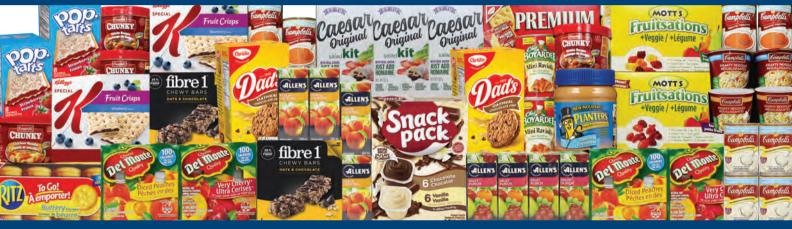

#### **Festive Favourites** •

## Favourite Main!

Choose your favourite meat to complete this great hamper!

\$8.10PW | T: \$421.00

\$8.10PW | T: \$421.00