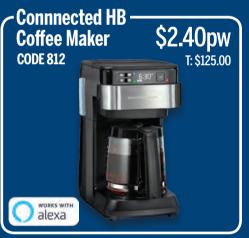

#### House & Home

| Bissell                    | 66    |
|----------------------------|-------|
| Cuisinart                  | 59-61 |
| Electronics and Music      | 62-64 |
| Electronics and Appliances | 65    |
| Gift Cards                 | 67    |
| Hamilton Beach             | 60-61 |
| Personal Care              | 56    |
| Super Home Cleaning        | 57    |
| Starfrit & The Rock        | 58    |
| Toys                       | 64    |

#### Marie Callender's Family Meals in Minutes | code 228 ● \$2.19pw | T: \$114.00

**Lean Cuisine CODE 225** ●

\$2.40pw | T: \$125.00

\* All frozen products are delivered in insulated cartons. Place in freezer upon delivery.