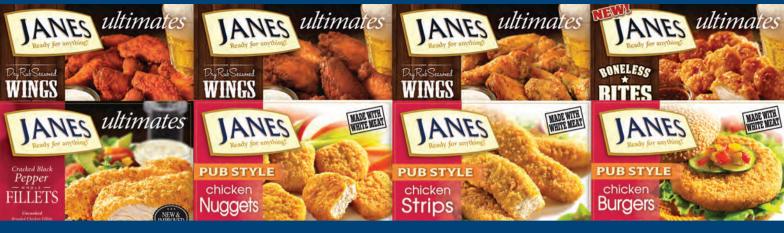

#### Janes Chicken Lovers | code 222 •

**\$5.29pw** | T: \$275.00

## Janes Chicken | code 522 •