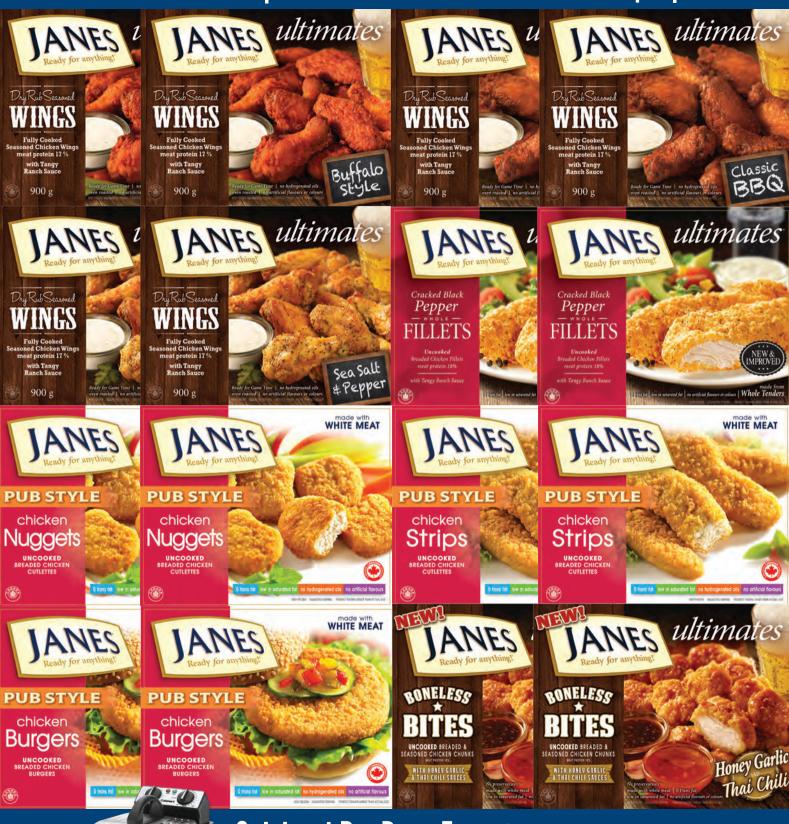

1    | 1             |

### Pasta Night | code 510

## **\$2.23pw** T: \$116.00



## Vegetarian Christmas | code 215 •

**\$2.15pw** | T: \$112.00





#### The Rock One Pot | CODE 891

The perfect pot for any meal! EROCK

\$1.35pw | T: \$70.00

## Very Veggie | code 214 👁

#### **\$1.87pw** | T: \$97.00



## Super Spuds | code 213 •

#### **\$2.46pw** | T: \$128.00



# Save with this Combo Offer!

## Fisherman's Bounty | code 212 •

#### **\$3.33pw** | T: \$173.00



Buy both hampers and SAVE \$10.00!! Super Spuds + Fisherman's Bounty

Fish'n Chips • **CODE 172** 

\$5.60pw | T: \$291.00

## Butcher's Choice | code 205 •



# **\$5.48pw** | T: \$285.00





Slow Cooker Meats | code 218 .

**\$4.12pw** | T: \$214.00



#### Janes Chicken Lovers | code 222 •

**\$5.29pw** | T: \$275.00



## Cuisinart Pro Deep Fryer | CODE 862

Deep fry chicken, fries and more!

Cuisinart

\$2.88pw | T: \$150.00



#### Highliner Selects | CODE 219 •

#### \$3.88pw | T: \$202.00



## Winter BBQ | CODE 221 .

#### **\$4.69pw** | T: \$244.00





Save with this Combo Offer!



Buy both hampers and SAVE \$10.00!! Perfect Poultry + Perfect Pork

Meat Lovers • CODE 602

\$10.56pw | T: \$549.00



## Steak Frites | CODE 209 •

**\$3.04pw** | T: \$158.00



#### Marie Callender's Family Meals in Minutes | code 228 ● \$2.19pw | T: \$114.00



**Lean Cuisine CODE 225** ●

\$2.40pw | T: \$125.00







\* All frozen products are delivered in insulated cartons. Place in freezer upon delivery.

#### Coffee, Crackers & More | code 407

\$2.12pw | T: \$110.00



Easy Entertaining | code 217 •

**\$2.9