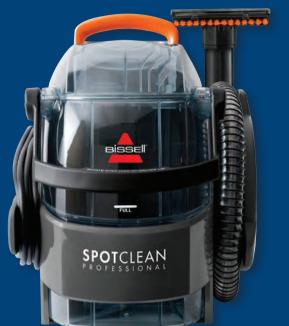

# 

**CODE 860** 

The BISSELL SpotClean Professional combines powerful vacuum suction, brushing action and cleaning solution to remove dirt and stains. Its long hose and power cord let you clean hard to reach areas such as area rugs, stairs, upholstery and auto interiors.