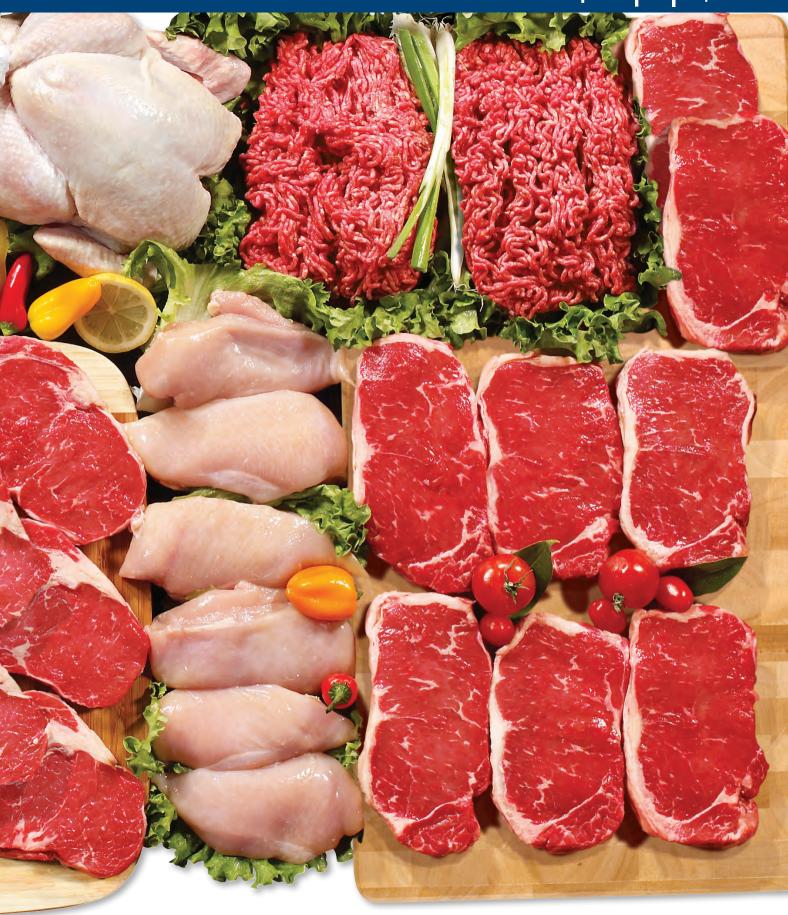

## Butcher's Choice | code 205 •

# **\$5.48pw** | T: \$285.00

Slow Cooker Meats | code 218 .

**\$4.12pw** | T: \$214.00

#### Janes Chicken Lovers | code 222 •

**\$5.29pw** | T: \$275.00

#### Highliner Selects | CODE 219 •

## Winter BBQ | CODE 221 .

## Steak Frites | CODE 209 •

**\$3.04pw** | T: \$158.00