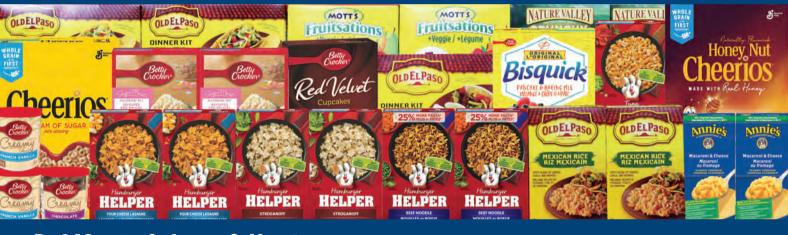

er 3!

| CODE   | HAMPER NAME              | QTY | TOTAL |
|--------|--------------------------|-----|-------|
| 521    | General Mills            | 1   | \$127 |
| 525    | Breakfast                | 1   | \$142 |
| 527    | Dinner Classics          | 1   | \$156 |
| CREDIT | Mix n' Match (SAVE \$15) | 1   | -\$15 |
|        |                          | 3   | \$410 |

Breakfast | code 525

\$2.73pw | T: \$142.00





Lunchtime | code 526

\$3.19pw | T: \$166.00



Dinner Classics | CODE 527

**\$3.00pw** | T: \$156.00



# match

Buy 3 mix n' match hampers and Save \$15.00

\* All frozen products are delivered in insulated cartons. Place in freezer upon delivery.

## Janes Chicken | code 522 •

#### **\$2.71pw** | T: \$141.00



## General Mills | CODE 521

## **\$2.44pw** | T: \$127.00



## Del Monte Aylmer & Hunts | code 530

## \$3.10pw | T: \$161.00



#### HOW TO ORDER 3 MIX N' MATCH HAMPERS & SAVE \$15!

Simply specify the 3 Mix n' Match Hampers you've selected using the codes found on pages 16 to 20. Then add the Mix n' Match \$15.00 credit. View our example Hamper order on the right. Please Note: Mix n' Match Hampers are priced individually.

But you will Save \$15.00 when you order 3!

| CODE   | HAMPER NAME              | QTY | TOTAL |
|--------|--------------------------|-----|-------|
| 521    | General Mills            | 1   | \$127 |
| 525    | Breakfast                | 1   | \$142 |
| 527    | Dinner Classics          | 1   | \$156 |
| CREDIT | Mix n' Match (SAVE \$15) | 1   | -\$15 |
|        |                          | 3   | \$410 |

Kellogg's | CODE 52