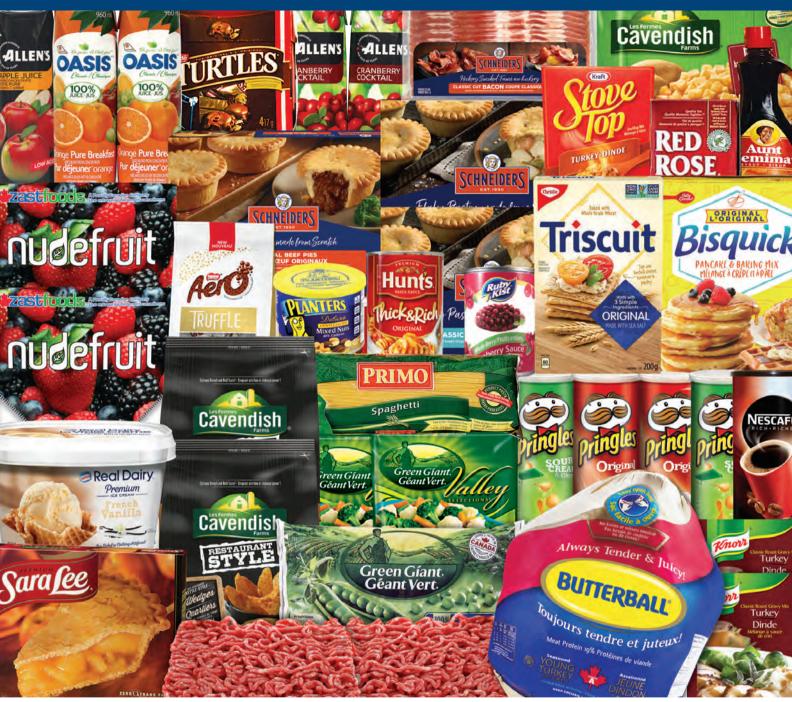

## Terrific Turkey •

## **Pick Your Favourite Main!**

Choose your favourite meat to complete this great holiday hamper!

Terrific Turkey + Your Choice of Meat

**CODE 104** 

BUTTERBALL **TURKEY** 10 KG (AVG) •

\$15.69PW | T: \$816.00