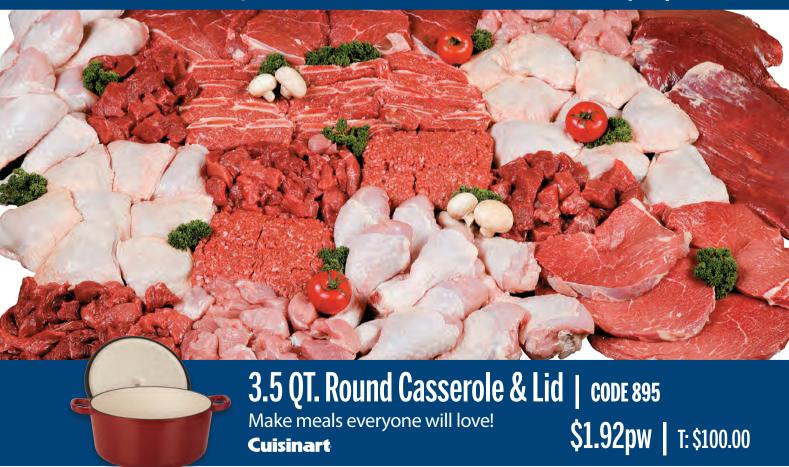

## Butcher's Choice | code 205 •

# **\$5.48pw** | T: \$285.00

Slow Cooker Meats | code 218 .

**\$4.12pw** | T: \$214.00