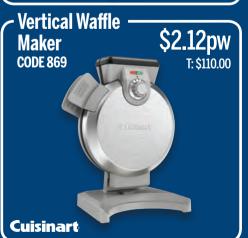

#### Coffee, Crackers & More | code 407

\$2.12pw | T: \$110.00

Easy Entertaining | code 217 •

**\$2.94pw** | T: \$153.00

Buy both hampers and SAVE \$10.00!! New Year's Nibblers + Easy Entertaining Wintertaining • **CODE 179** 