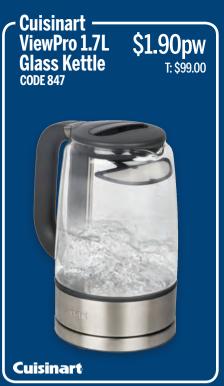

#### House & Home

| Bissell                    | 66    |
|----------------------------|-------|
| Cuisinart                  | 59-61 |
| Electronics and Music      | 62-64 |
| Electronics and Appliances | 65    |
| Gift Cards                 | 67    |
| Hamilton Beach             | 60-61 |
| Personal Care              | 56    |
| Super Home Cleaning        | 57    |
| Starfrit & The Rock        | 58    |
| Toys                       | 64    |