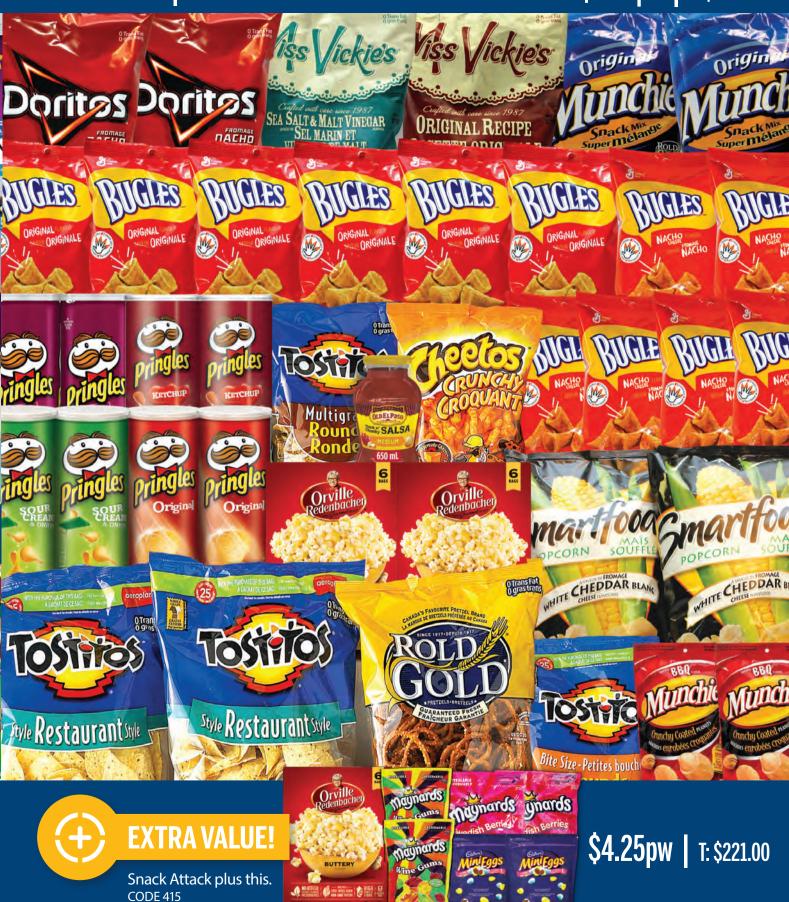

#### Seasonal Stockers

| Baker's Basic               | 25 |
|-----------------------------|----|
| Breakfast Bonanza           | 27 |
| Canadian Eh?                | 54 |
| Chocolicious                | 32 |
| Chocolate Stocking Stuffers | 70 |
| Choice Chocolates           | 54 |
| Coffee, Crackers and More   | 53 |
| Holiday Stir Fry            | 22 |
| Lunch Box Loot              | 35 |
| Movie Night                 | 33 |
| Packed Pantry               | 24 |
| Pasta Night                 | 39 |
| Snack Attack                | 21 |
| South of the Border         | 23 |