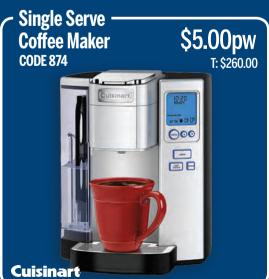

#### House & Home

| Bissell                    | 66    |
|----------------------------|-------|
| Cuisinart                  | 59-61 |
| Electronics and Music      | 62-64 |
| Electronics and Appliances | 65    |
| Gift Cards                 | 67    |
| Hamilton Beach             | 60-61 |
| Personal Care              | 56    |
| Super Home Cleaning        | 57    |
| Starfrit & The Rock        | 58    |
| Toys                       | 64    |