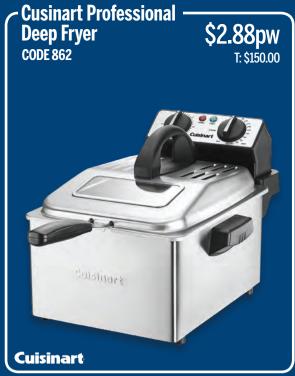

## Cuisinart Pro Deep Fryer | CODE 862

Deep fry chicken, fries and more!

Cuisinart

\$2.88pw | T: \$150.00