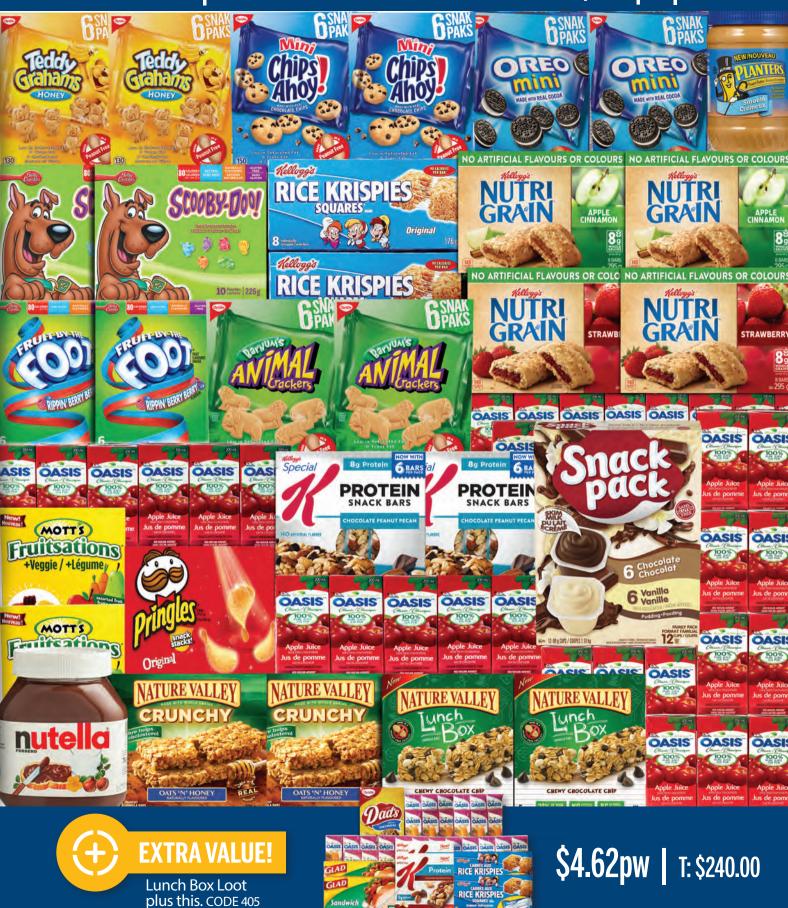

Little Christmas | CODE 130 •

### **\$5.10pw** | T: \$265.00





## Starfrit 8L Pressure Cooker | CODE 807

Pressure cook a holiday perfect meal!

Starfrit

\$2.31pw

T: \$120.00

## Super Kids Freezer Filler | CODE 226 •

**\$4.73pw** | T: \$246.00



## Like us on facebook!

www.facebook.com/chriscocanada

Share pictures of your delivery, tell us your stories and let us meet your family!

## Fully Stocked Freezer | code 200 .

## **\$5.71pw** | T: \$297.00







T: \$389.00

\$7.48pw



# Save with this Combo Offer!

\* All frozen products are delivered in insulated cartons. Place in freezer upon delivery.



Buy both hampers and SAVE \$10.00!! Chocolicious + Movie Night

**Snack Night** CODE 600

**\$6.17pw** | T: \$321.00



## Lunch Box Loot | CODE 402

## \$3.46pw | T: \$180.00



#### **How Can I Place My Order?**



Phone

Just give us a call at: **1.800.847.0236** 



#### Web

Shop securely online: **chriscohampers.ca** or email: penny@chriscohampers.ca



Mail

Chrisco Canada P.O. Box 126, STN LCD 1, Burlington, ON L7R 3X8



#### Fax

Please fax orders to: **1.877.323.3983** 

#### **How to Order**

#### Just follow these Seven Simple Steps when filling in Your Order Form.

#### 1. Customer Details

Write in your Customer Number, if you have one. We will give you this number the first time you order!

#### 2. Agent or Referral Details

An Agent or the person who referred you usually a friend or neighbour that promotes Chrisco Canada. In order for us to reward them, their Agent/Customer number must appear on your order when the order is placed.

#### 3. Maili