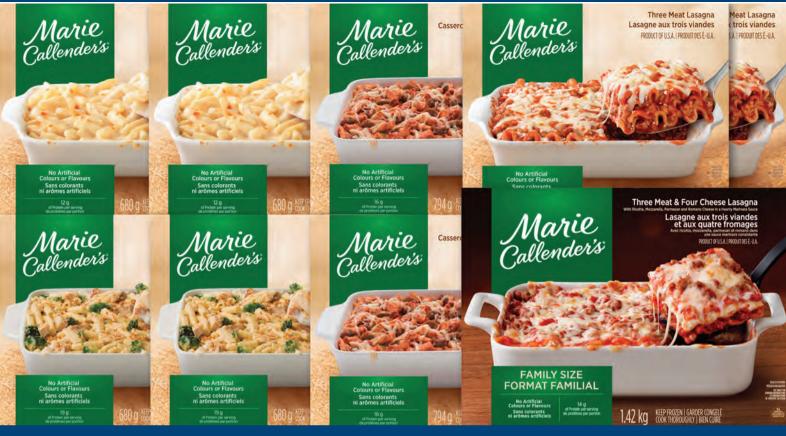

#### Marie Callender's Family Meals in Minutes | code 228 ● \$2.19pw | T: \$114.00

**Lean Cuisine CODE 225** ●

\$2.40pw | T: \$125.00

\* All frozen products are delivered in insulated cartons. Place in freezer upon delivery.