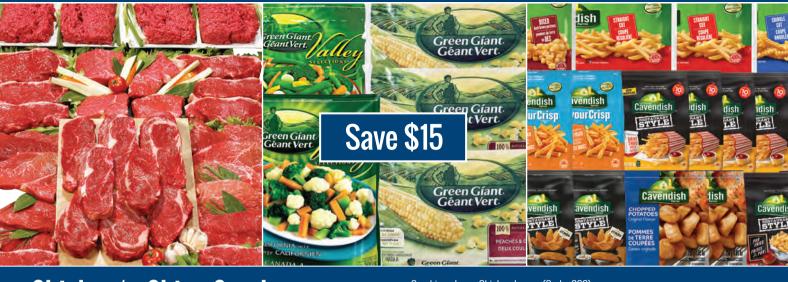

## Butcher's Choice | code 205 •

# **\$5.48pw** | T: \$285.00

Slow Cooker Meats | code 218 .

**\$4.12pw** | T: \$214.00