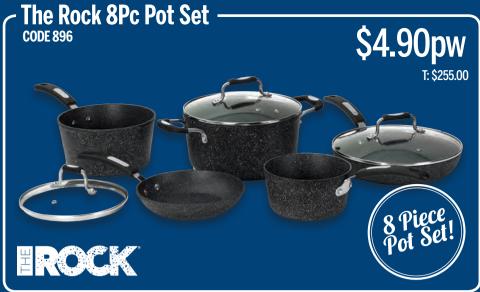

roducts are delivered in insulated cartons. Place in freezer upon delivery.



Chicken 'n Chips Combo | CODE 174 Combines Janes Chicken Low & Super Spuds (Code: 213)

Combines Janes Chicken Lovers (Code: 222)

**\$7.46pw** | T: \$388.00



Great Traditions Combo | code 175 •

Combines Great on the Grill (Code: 206) & Tasty Traditions with a 10kg Avg Turkey (Code: 108)

\$19.19pw | T: \$998.00



Personal Care - Women | code 801 -

\$2.63pw | T: \$137.00



Personal Care - Men | code 802 -

**\$2.63pw** | T: \$137.00



## 

**\$5.08pw** | T: \$264.00



56 | HOUSE & HOME pw = price per week based on 52 weeks

**\$5.15pw** | T: \$268.00



### Combo & Save \$20 Around the House Combo | CODE 184

Super Home Cleaning + Personal Care - Men + Personal Care - Women



\$10.04pw | T: \$522.00

















































































62 | HOUSE & HOME pw = price per week based on 52 weeks





















64 | HOUSE & HOME pw = price per week based on 52 weeks









# 

**CODE 860** 

The BISSELL SpotClean Professional combines powerful vacuum suction, brushing action and cleaning solution to remove dirt and stains. Its long hose and power cord let you clean hard to reach areas such as area rugs, stairs, upholstery and auto interiors.

#### BiSSEll





\$4.52pw

# Bissell PowerFresh Deluxe Steam Mop CODE 854 Clean and sanitize sealed hard floors without the use of harsh chemicals. Eliminates 99. 9Percent of germs and bacteria with the natural power of steam. BISSEII STEANIC CLEANING











Place your Terrific Turkey Hamper order n