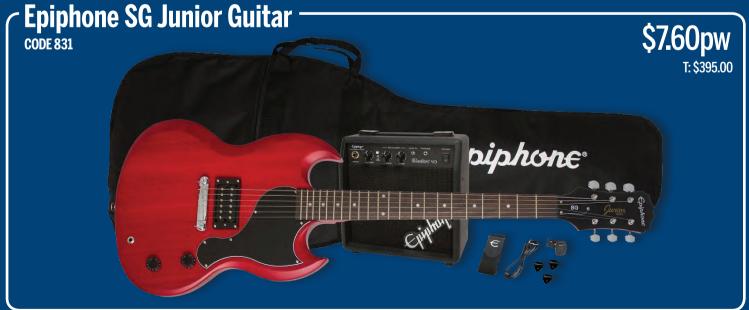

## Colossal Christmas | code 111 •

## **Pick Your Favourite Main!**

Substitute the 10kg Avg Butterball Turkey in Colossal Christmas for one of these 3 choices!

#### SUBSTITUTE **CODE 112**

BUTTERBALL TURKEY 2 X 5 KG (AVG) •

\$25.06PW T: \$1,303.00

#### **CODE 124**

**TURDUCKEN** 4.5 KG (AVG) •

\$25.54PW | T: \$1,328.00

#### SUBSTITUTE **CODE 125**

**BONE-IN PRIME RIB ROAST** 3 KG (AVG) •

See page 68 for details

\$25.44PW T: \$1.323.00