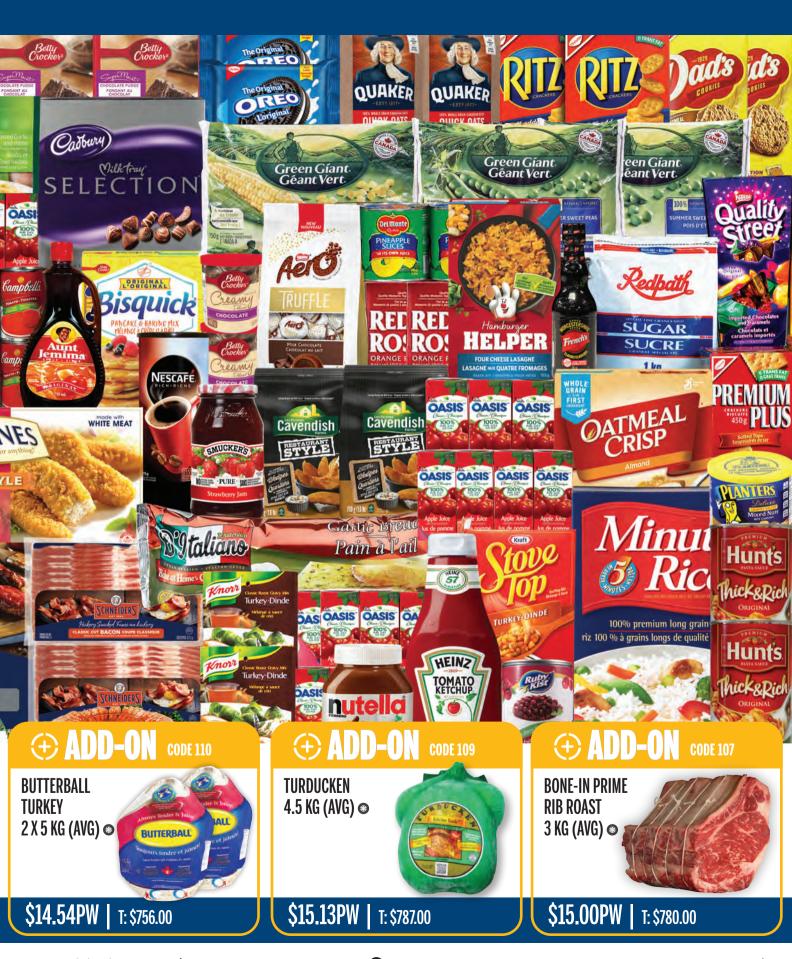

#### **Festive Favourites** •

## Favourite Main!

Choose your favourite meat to complete this great hamper!

\$8.10PW | T: \$421.00

\$8.10PW | T: \$421.00