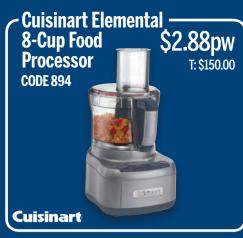

## Cuisinart Pro Deep Fryer | CODE 862

Deep fry chicken, fries and more!

Cuisinart

\$2.88pw | T: \$150.00