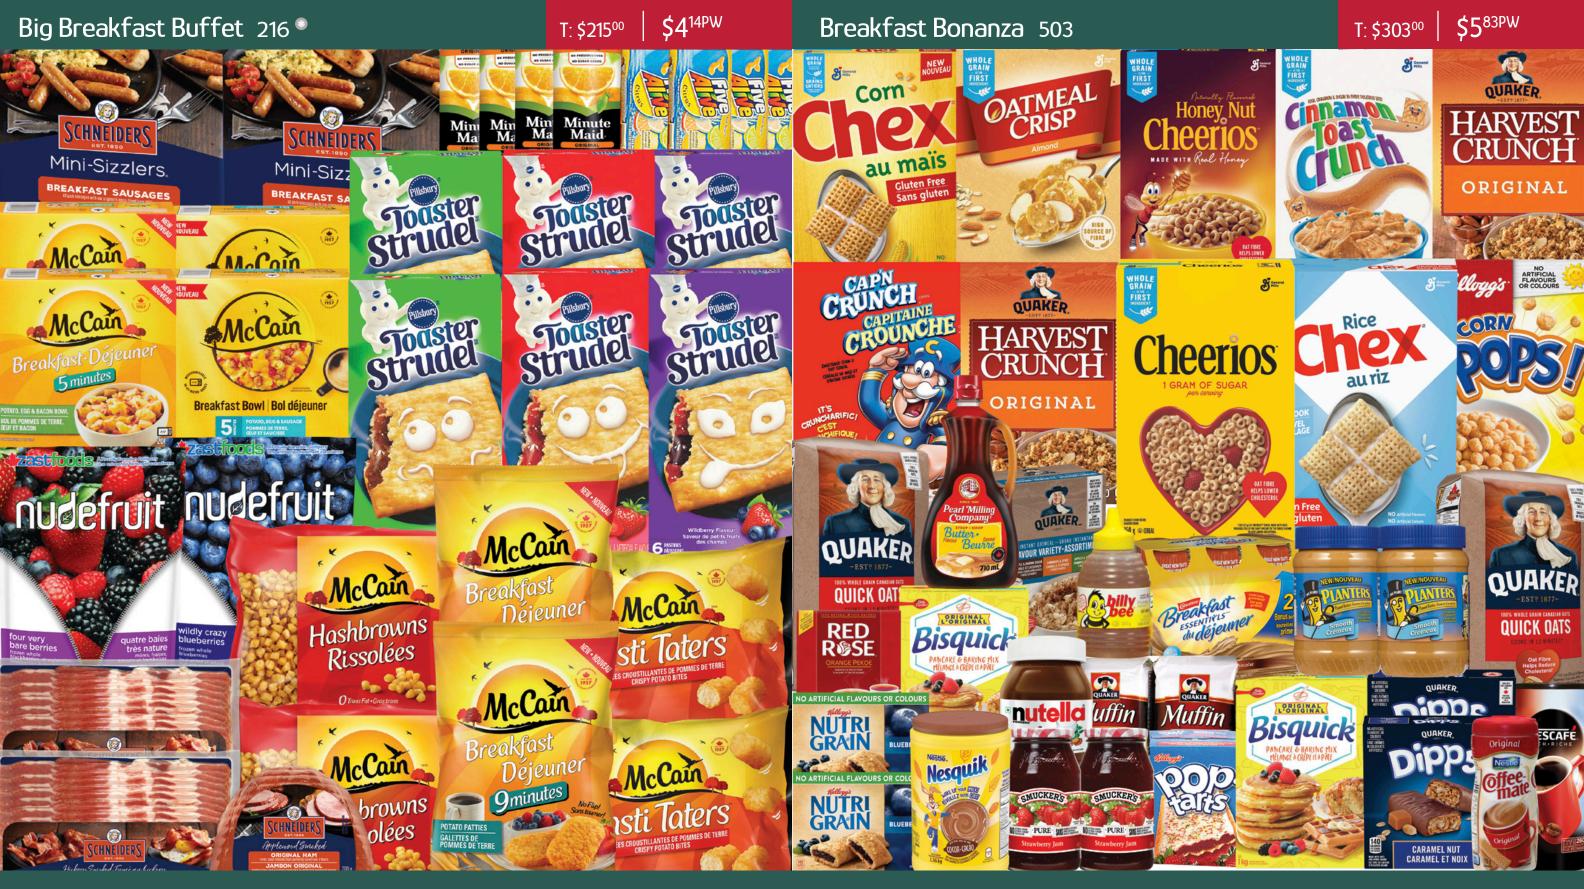

### Save more with this Hamper Combo! (CD)

Buy both hampers and SAVE \$10.00!! Big Breakfast Buffet + Breakfast Bonanza Mega Breakfast CODE 178

## CO77PW T: \$508<sup>00</sup>

Rock Indoor Smokeless Grill CODE 835 Cook indoors without the smoke!

**ເ**ລັງ50PW

Cuisinart Compact Microwave Oven CODE 830 Perfect for a fast meal! Cuisinart

T: \$130<sup>00</sup>