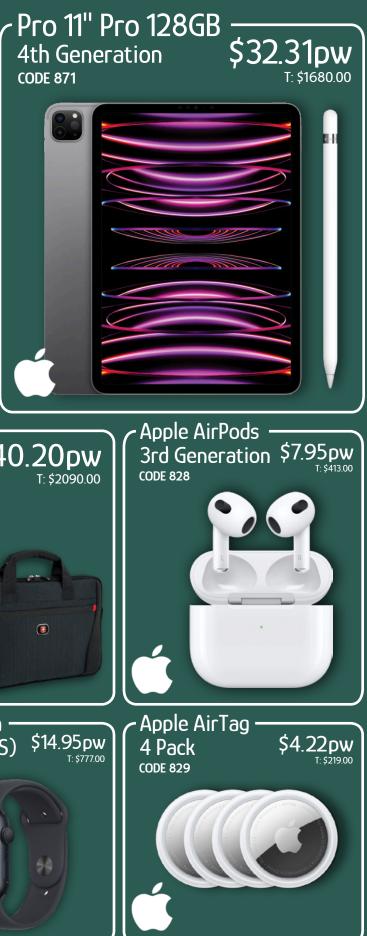

riPad 10.2" 64GB \$12.24pw 9th Generation T: \$636.00 **CODE 850** Apple MacBook Air with Retina Display and Case \$40.20pw **CODE 886** Apple Watch • Apple Watch • \$16.06pw Series 9 (GPS) Series 9 (GPS) T: \$835.00 45 mm Midnight 41 mm Midnight **CODE 870 CODE 878** 