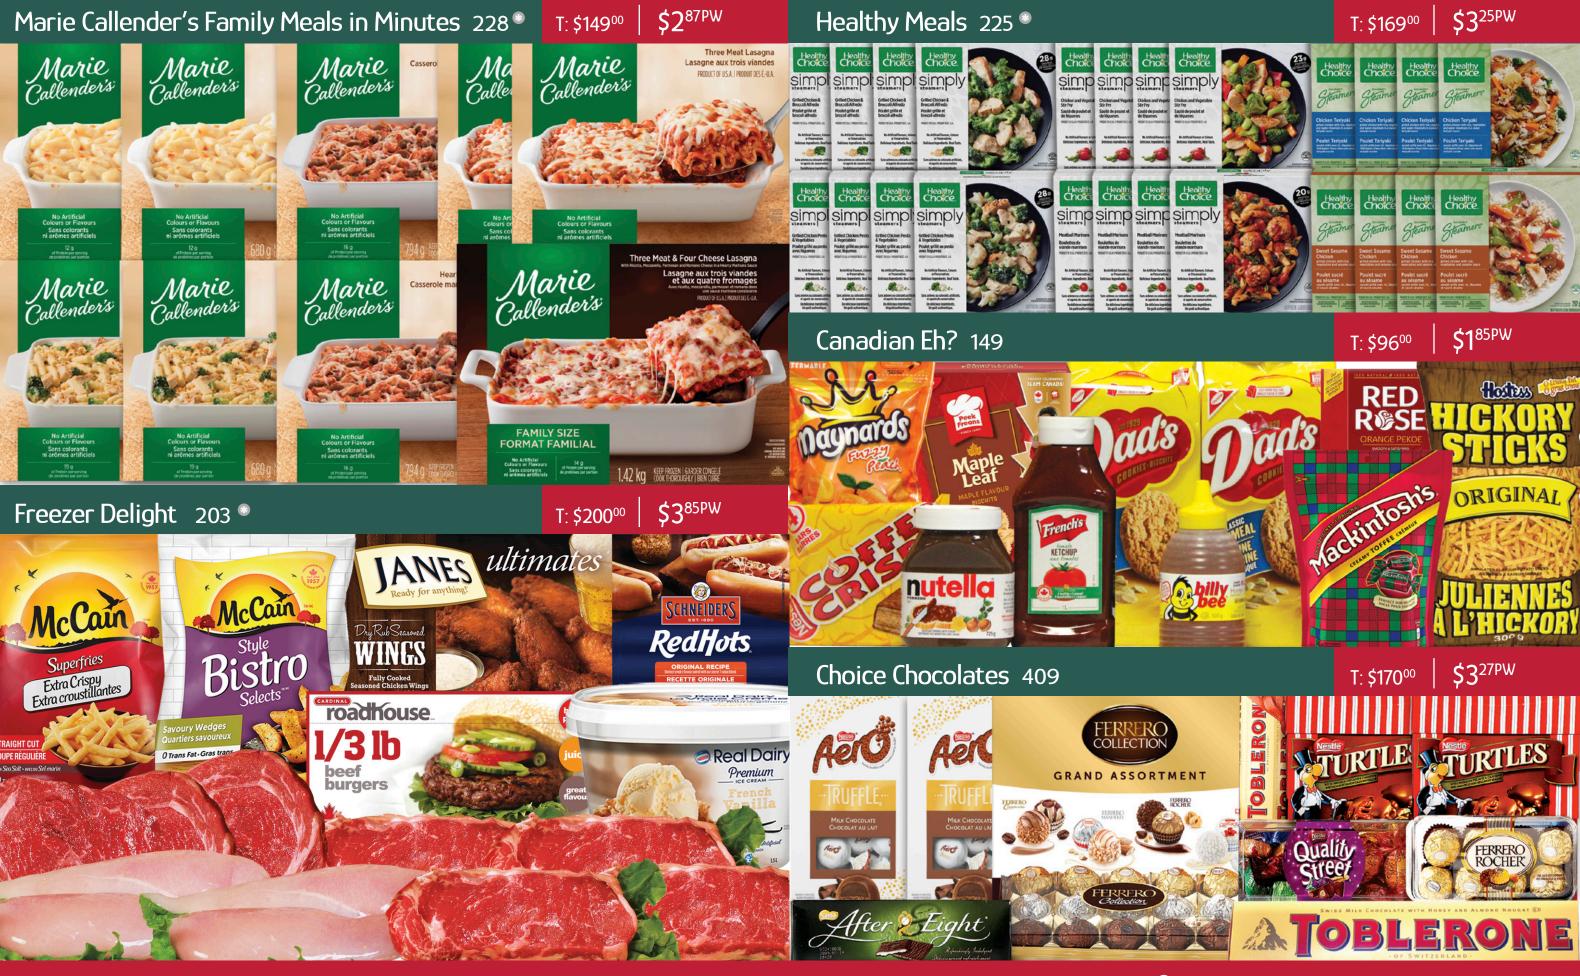

## Freezer Fillers

| Big Breakfast Buffet               | 28 |
|------------------------------------|----|
| Easy Entertaining                  | 55 |
| Fisherman's Bounty                 | 43 |
| Freezer Delight                    | 56 |
| Frosty Treats                      | 36 |
| Fully Stocked Freezer              | 33 |
| Healthy Meals                      | 57 |
| Janes Chicken Lovers               | 47 |
| Marie Callender's Meals in Minutes | 56 |
| New Year's Nibbler's               | 54 |
| Super Kids Freezer Filler          | 32 |
| Simply McCain                      | 42 |
| Vegetarian Christmas               | 41 |
| Very Veggie                        | 42 |
|                                    |    |