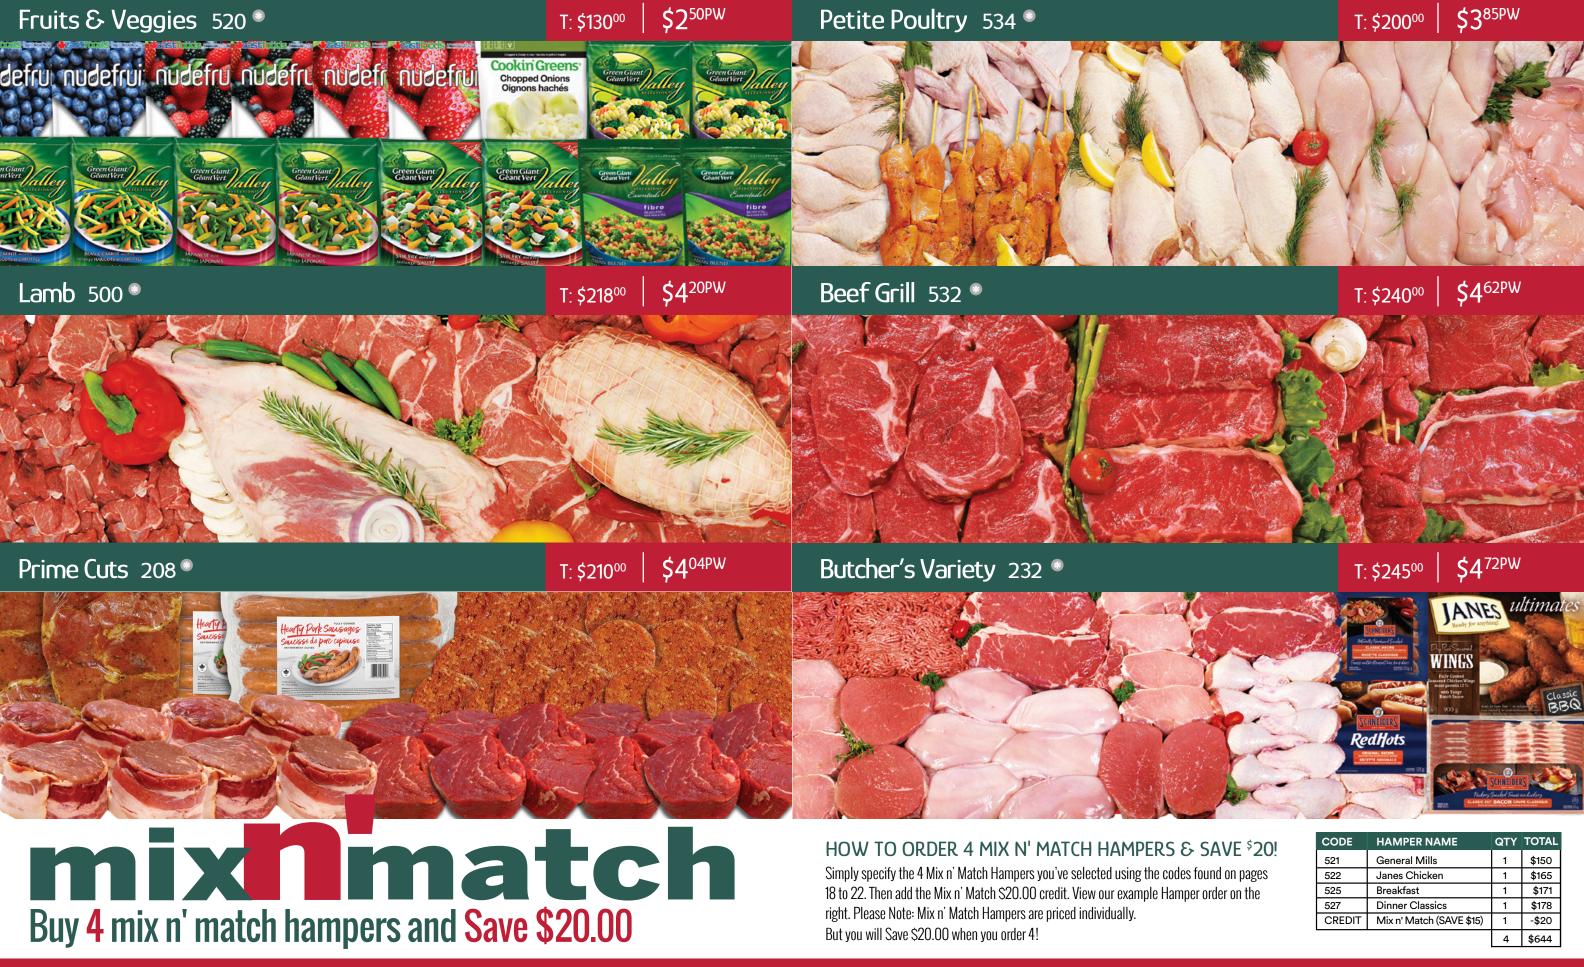

f www.facebook.com/ChriscoCanada

| CODE   | HAMPER NAME                     | QTY | TOTAL |
|--------|---------------------------------|-----|-------|
| 521    | General Mills                   | 1   | \$150 |
| 522    | Janes Chicken                   | 1   | \$165 |
| 525    | Breakfast                       | 1   | \$171 |
| 527    | Dinner Classics                 | 1   | \$178 |
| CREDIT | CREDIT Mix n' Match (SAVE \$15) |     | -\$20 |
|        |                                 | 4   | \$644 |

| CODE   | HAMPER NAME              | QTY | TOTAL |
|--------|--------------------------|-----|-------|
| 521    | General Mills            | 1   | \$150 |
| 522    | Janes Chicken            | 1   | \$165 |
| 525    | Breakfast                | 1   | \$171 |
| 527    | Dinner Classics          | 1   | \$178 |
| CREDIT | Mix n' Match (SAVE \$15) | 1   | -\$20 |
|        |                          | 4   | \$644 |