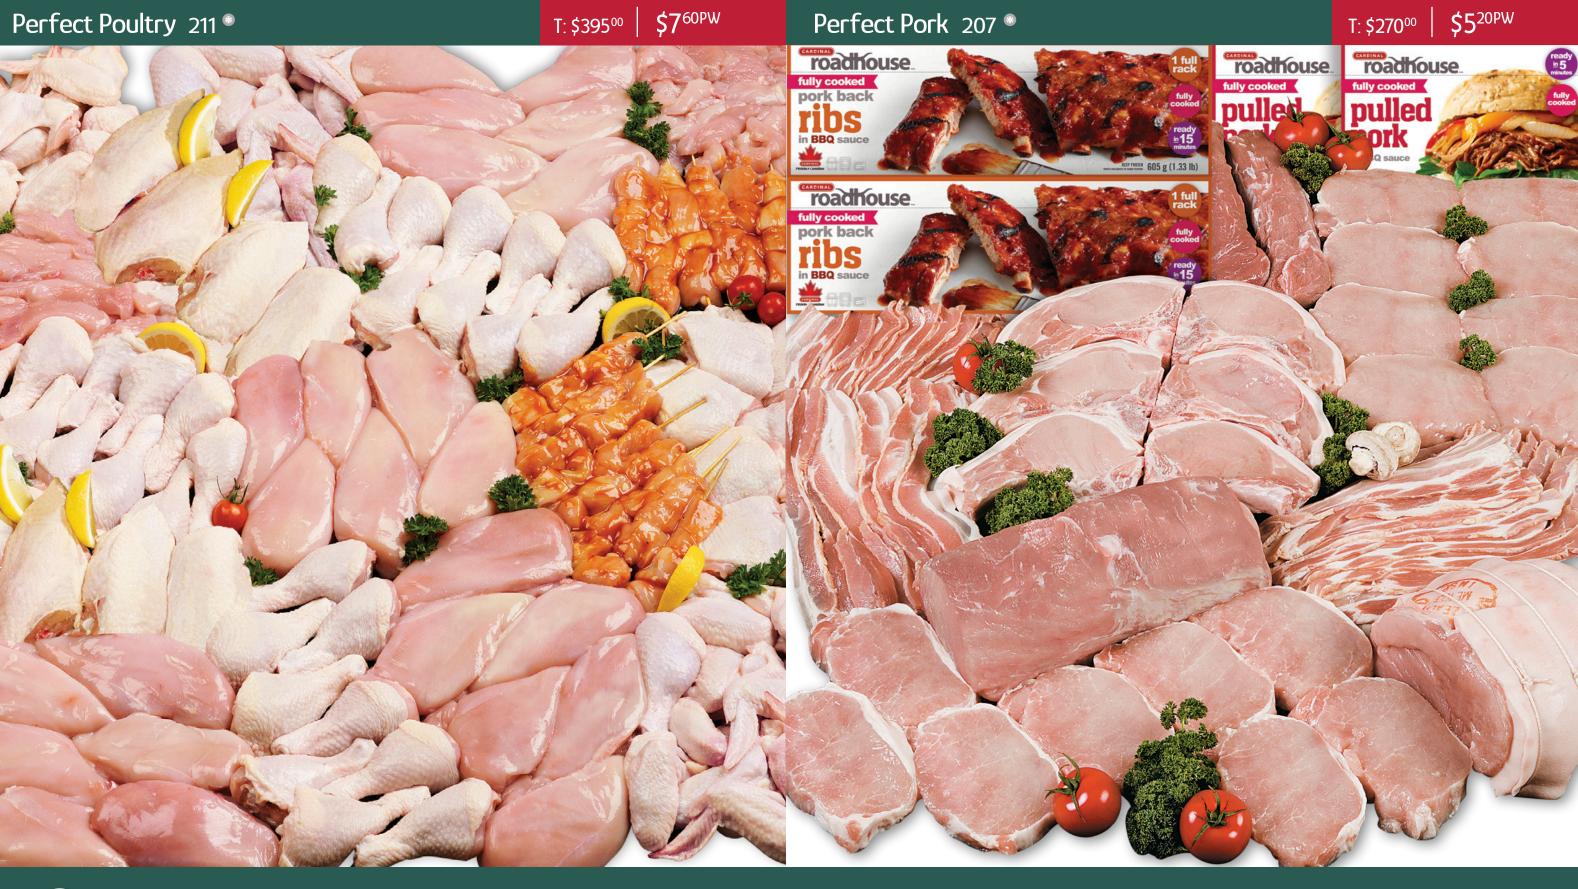

## Select Meats

| Butcher's Choice   | 44-45 |
|--------------------|-------|
| Great on the Grill | 48    |
| Highliner Selects  | 49    |
| Perfect Pork       | 51    |
| Perfect Poultry    | 50    |
| Slow Cooker Meats  | 46    |
| Steak Frites       | 52    |
| The Smoker's Box   | 52    |
| Turkey Lovers      | 46    |
| Winter BBQ         | 49    |
|                    |       |

# Save more with this Hamper Combo!

Buy both hampers and SAVE \$10.00!! Perfect Poultry + Perfect Pork

Meat Lovers CODE 602

pw = price per week based on 52 weeks

## \$12<sup>60PW</sup> T: \$655<sup>00</sup>