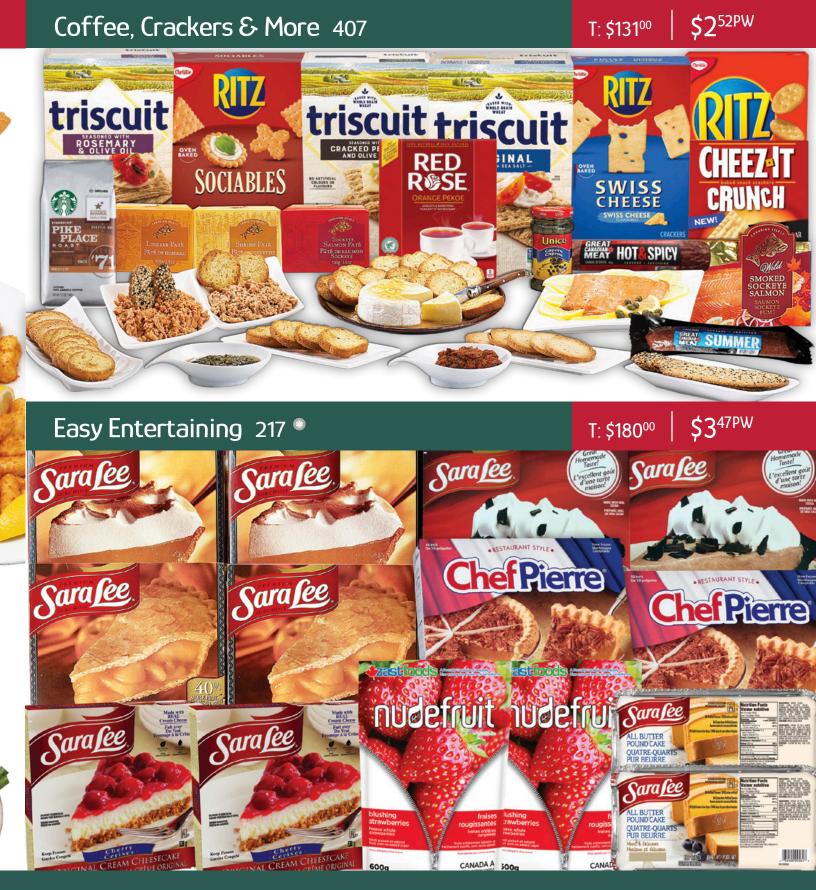

Choice Chocolates Coffee, Crackers and More Kids on the Go Movie Bites Packed Pantry

Pasta Night

Snack Attack South of the Border

Agent Program

Terms & Conditions

Order Form Refer a Friend

Chocolate Stocking Stuffers