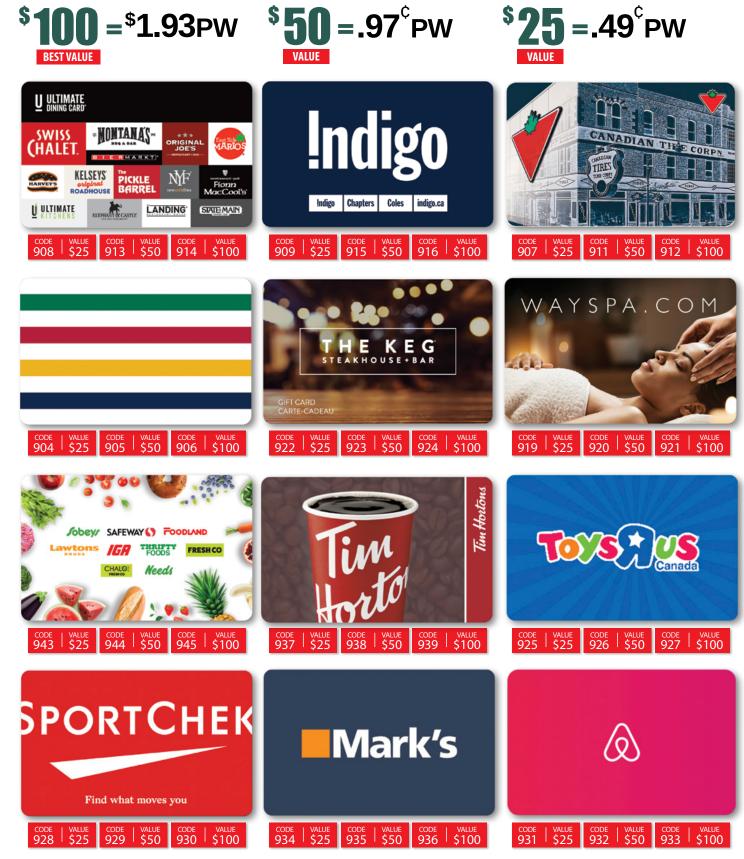

## Gift Cards

\* If your food hamper order is less than \$500, an administration fee of \$3.25 will be added per gift card. • A handling charge of \$16.75 flat rate will be charged to your total gift card order. \*\*A minimum food hamper order of \$500 is required to be able to purchase Sobeys cards.