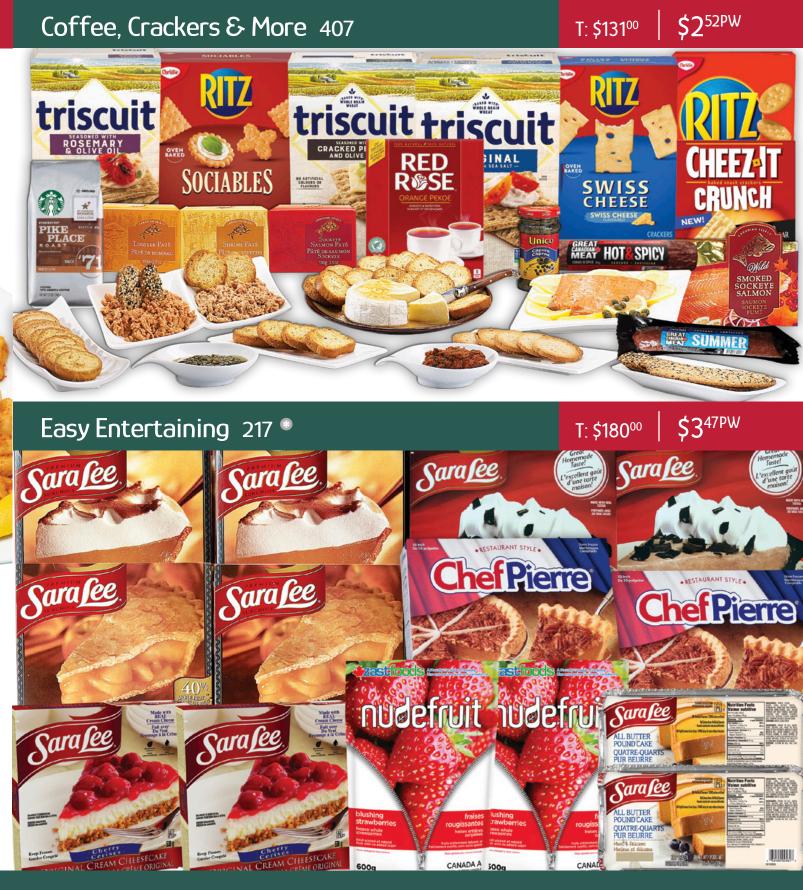

Choice Chocolates Coffee, Crackers and More Kids on the Go Movie Bites Packed Pantry

Pasta Night

Snack Attack South of the Border

Agent Program

Terms & Conditions

Order Form Refer a Friend

Chocolate Stocking Stuffers