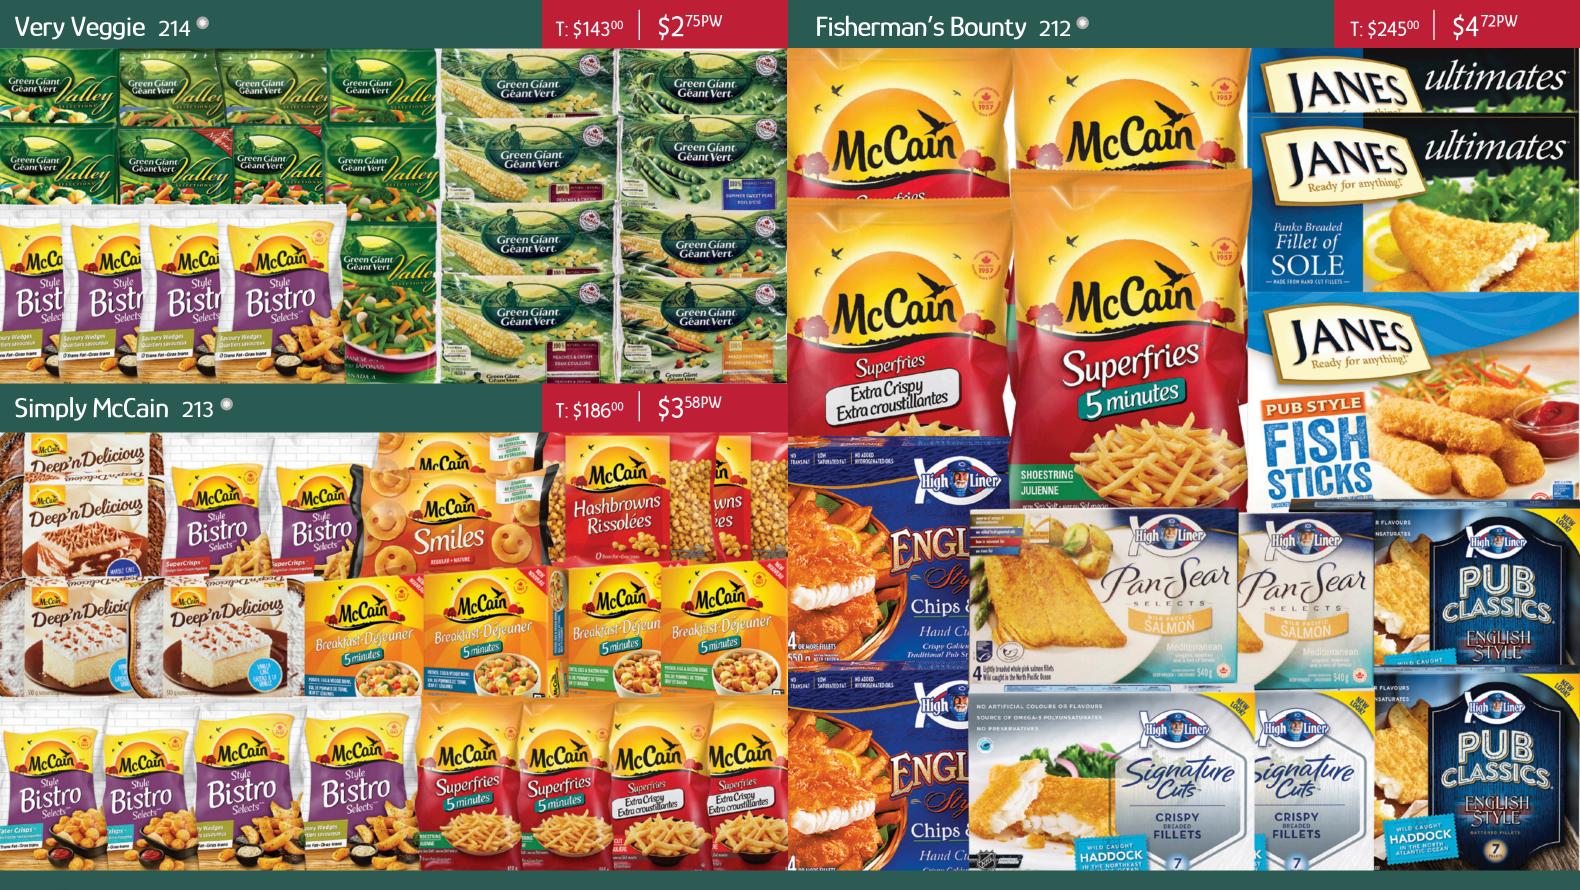

## Freezer Fillers

| Big Breakfast Buffet               | 28 |
|------------------------------------|----|
| Easy Entertaining                  | 55 |
| Fisherman's Bounty                 | 43 |
| Freezer Delight                    | 56 |
| Frosty Treats                      | 36 |
| Fully Stocked Freezer              | 33 |
| Healthy Meals                      | 57 |
| Janes Chicken Lovers               | 47 |
| Marie Callender's Meals in Minutes | 56 |
| New Year's Nibbler's               | 54 |
| Super Kids Freezer Filler          | 32 |
| Simply McCain                      | 42 |
| Vegetarian Christmas               | 41 |
| Very Veggie                        | 42 |
|                                    |    |