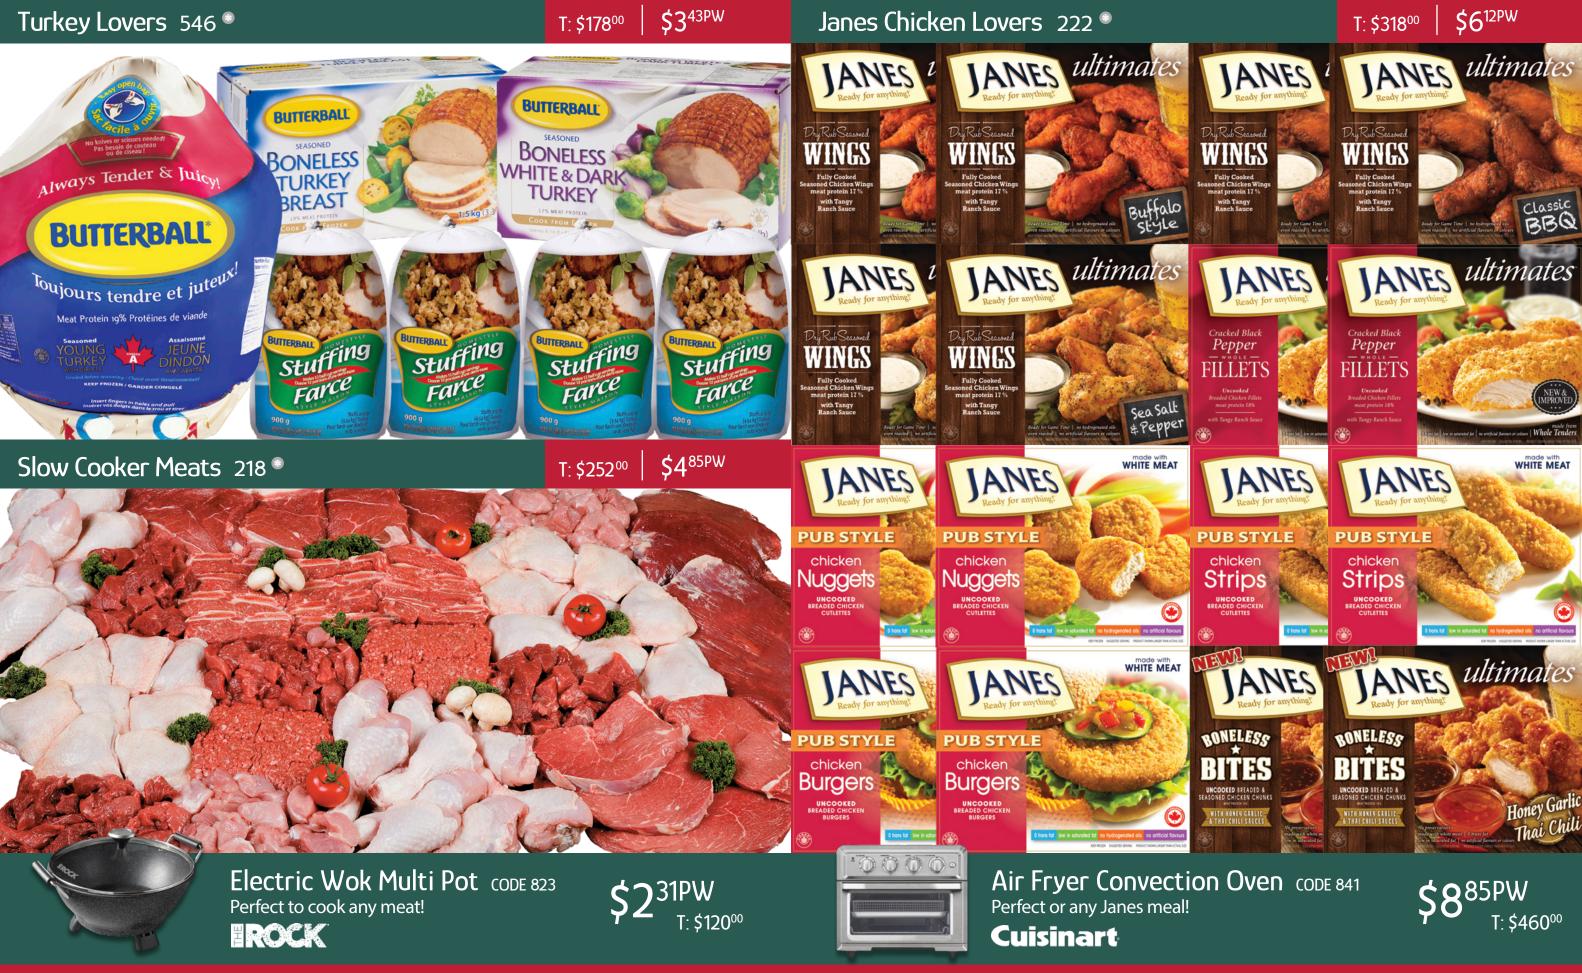

## Select Meats

| Butcher's Choice   | 44-45 |
|--------------------|-------|
| Great on the Grill | 48    |
| Highliner Selects  | 49    |
| Perfect Pork       | 51    |
| Perfect Poultry    | 50    |
| Slow Cooker Meats  | 46    |
| Steak Frites       | 52    |
| The Smoker's Box   | 52    |
| Turkey Lovers      | 46    |
| Winter BBQ         | 49    |
|                    |       |

## Freezer Fillers

| Big Breakfast Buffet               | 28 |
|------------------------------------|----|
| Easy Entertaining                  | 55 |
| Fisherman's Bounty                 | 43 |
| Freezer Delight                    | 56 |
| Frosty Treats                      | 36 |
| Fully Stocked Freezer              | 33 |
| Healthy Meals                      | 57 |
| Janes Chicken Lovers               | 47 |
| Marie Callender's Meals in Minutes | 56 |
| New Year's Nibbler's               | 54 |
| Super Kids Freezer Filler          | 32 |
| Simply McCain                      | 42 |
| Vegetarian Christmas               | 41 |
| Very Veggie                        | 42 |
|                                    |    |