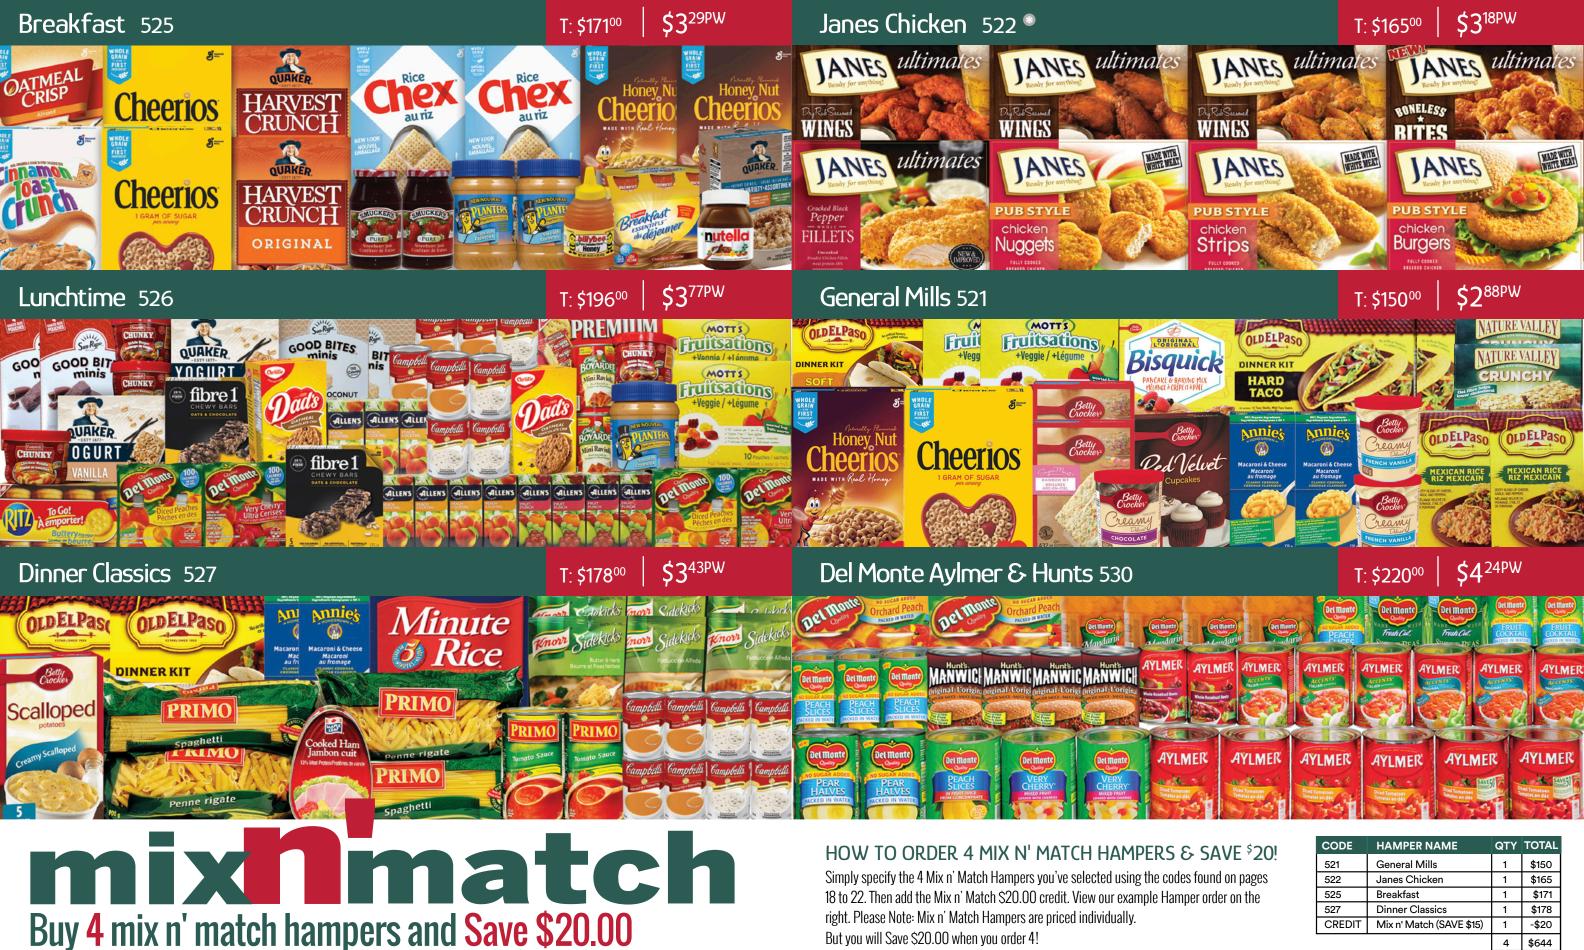

f www.facebook.com/ChriscoCanada

| CODE   | HAMPER NAME                     | QTY | TOTAL |
|--------|---------------------------------|-----|-------|
| 521    | General Mills                   | 1   | \$150 |
| 522    | Janes Chicken                   | 1   | \$165 |
| 525    | Breakfast                       | 1   | \$171 |
| 527    | Dinner Classics                 | 1   | \$178 |
| CREDIT | CREDIT Mix n' Match (SAVE \$15) |     | -\$20 |
|        |                                 | 4   | \$644 |

| CODE   | HAMPER NAME              | QTY | TOTAL |
|--------|--------------------------|-----|-------|
| 521    | General Mills            | 1   | \$150 |
| 522    | Janes Chicken            | 1   | \$165 |
| 525    | Breakfast                | 1   | \$171 |
| 527    | Dinner Classics          | 1   | \$178 |
| CREDIT | Mix n' Match (SAVE \$15) | 1   | -\$20 |
|        |                          | 4   | \$644 |