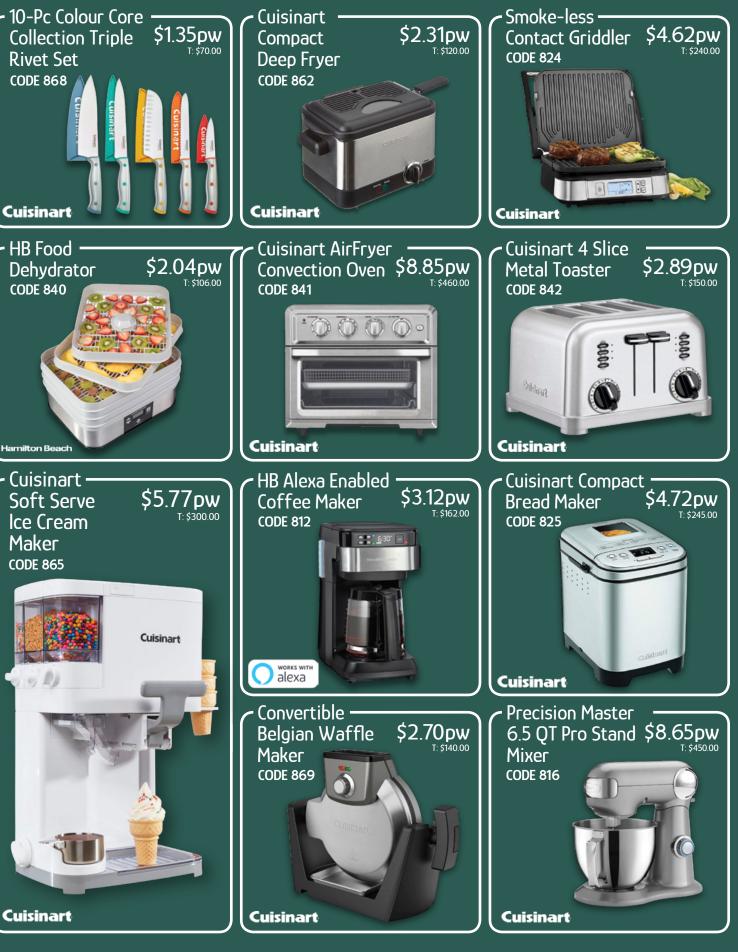

# Save more with this Hamper Combo!

Buy both hampers and SAVE \$10.00!! Perfect Poultry + Perfect Pork

Meat Lovers CODE 602

pw = price per week based on 52 weeks



## \$12<sup>60PW</sup> T: \$655<sup>00</sup>



#### \$5<sup>52PW</sup> T: \$287<sup>00</sup>







# Save more with this Hamper Combo!

Buy both hampers and SAVE \$10.00!! New Year's Nibblers + Easy Entertaining Wintertaining • CODE 179

pw = price per week based on 52 weeks





56 | FREEZER FILLERS



## Gift Cards



\* If your food hamper order is less than \$500, an administration fee of \$3.25 will be added per gift card. • A handling charge of \$16.75 flat rate will be charged to your total gift card order. \*\*A minimum food hamper order of \$500 is required to be able to purchase Sobeys cards.

















riPad 10.2" 64GB \$12.24pw 9th Generation T: \$636.00 **CODE 850** Apple MacBook Air with Retina Display and Case \$40.20pw **CODE 886** Apple Watch • Apple Watch • \$16.06pw Series 9 (GPS) Series 9 (GPS) T: \$835.00 45 mm Midnight 41 mm Midnight **CODE 870 CODE 878** 







## Amana 9 Cu. Ft. -Chest Freezer CODE 852



\* Additional Delivery Surcharge for Major Appliances.

\$16.35pw T: \$850.00

## - Ninja DualBrew Pro -\$5.45pw T: \$283.00 Specialty Coffee System **CODE 838**





Our biggest refer a friend 50 / 50 program ever! Tell your friends and family about the benefits of Chrisco Canada and for every gualified new customer you refer we will credit you \$50 and \$50 for them.

- A qualified friend is a person who is not currently in the Chrisco Canada database
- You must both