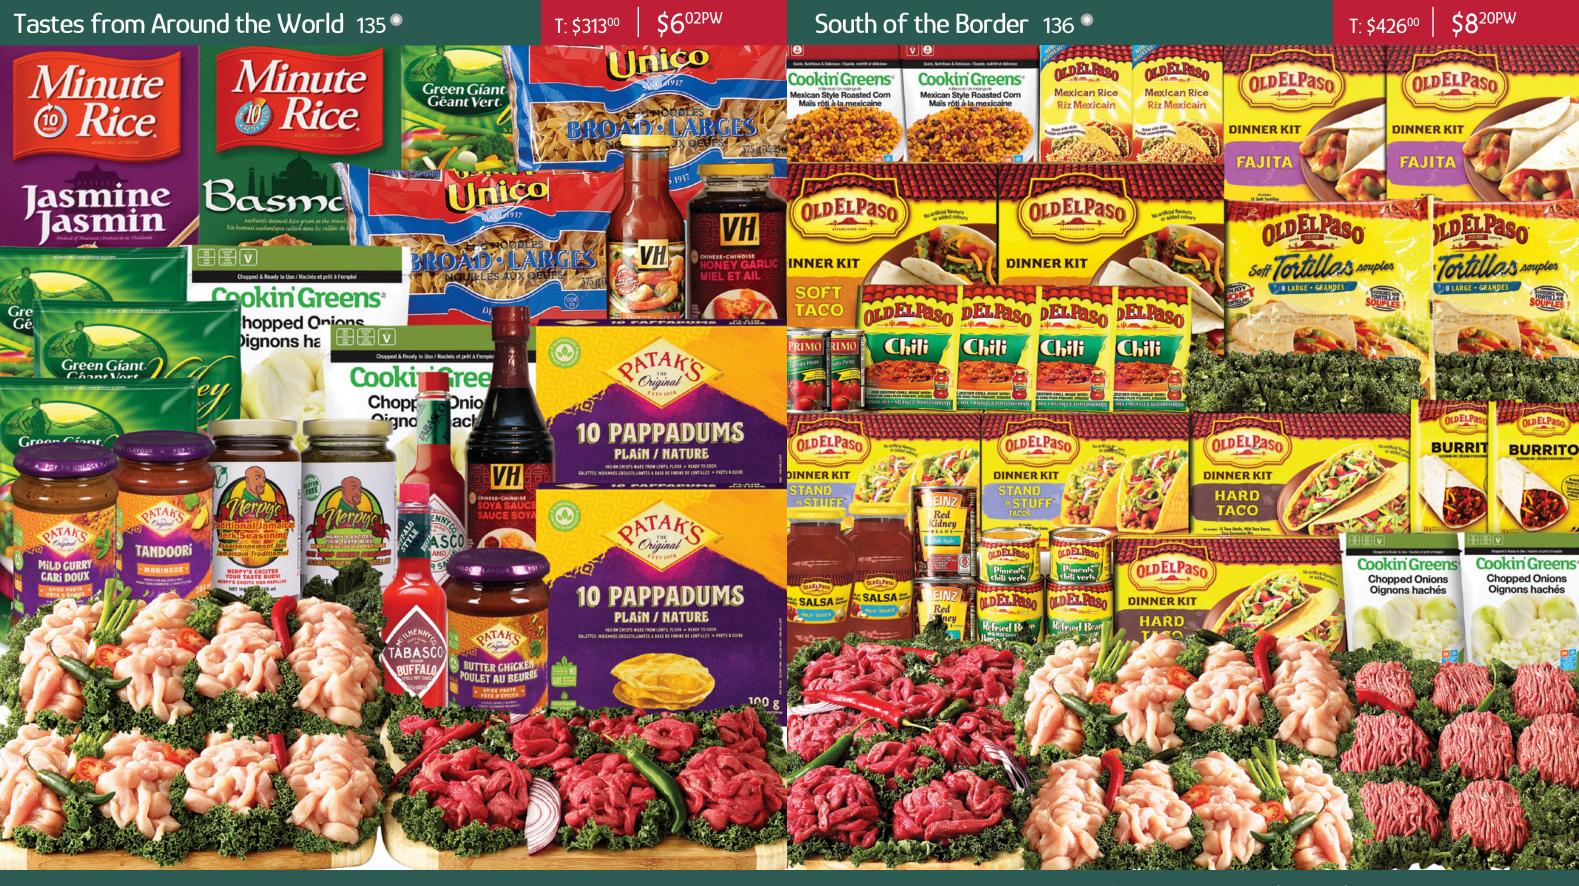

# Save <sup>\$</sup>10 with this Hamper Combo!

Buy both hampers and SAVE \$20.00!! Tastes from Around the World + South of the Border

CODE 170

## Dinner Around the World

## \$14<sup>02PW</sup> T: \$729<sup>00</sup>