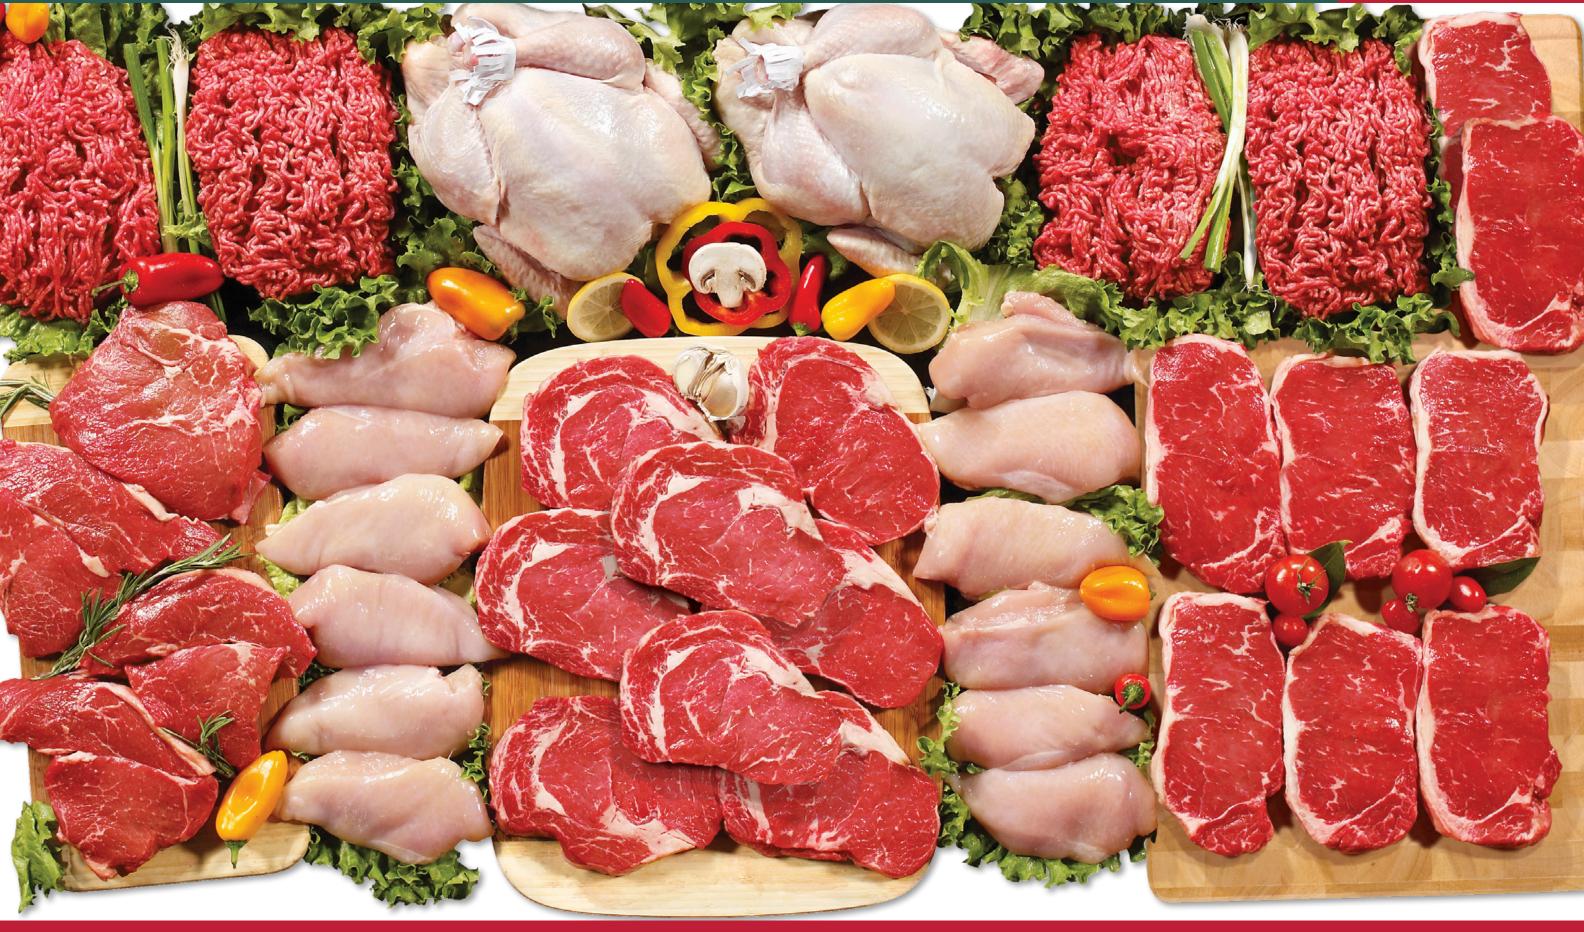

## Select Meats

| Butcher's Choice   | 44-45 |
|--------------------|-------|
| Great on the Grill | 48    |
| Highliner Selects  | 49    |
| Perfect Pork       | 51    |
| Perfect Poultry    | 50    |
| Slow Cooker Meats  | 46    |
| Steak Frites       | 52    |
| The Smoker's Box   | 52    |
| Turkey Lovers      | 46    |
| Winter BBQ         | 49    |
|                    |       |