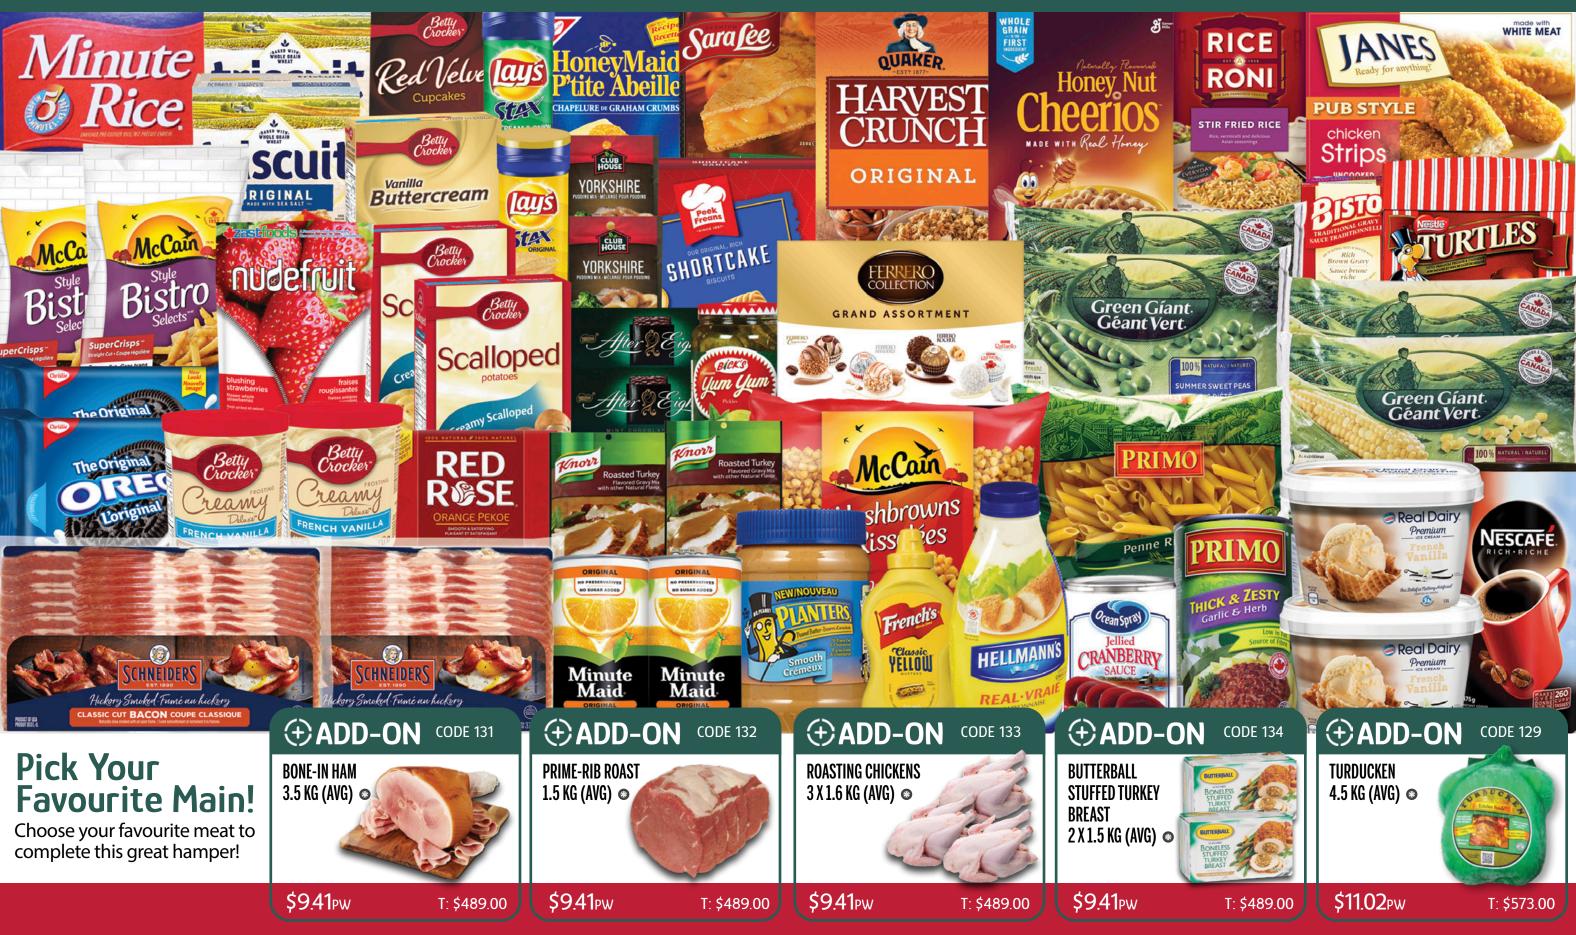

## Colossal Christmas 111 ®

3 | FINE CHRISTMAS FOOD

\$29<sup>58PW</sup>

## Festive Favourites®

10 | CUSTOMER CHOICE

pw = price per week based on 52 weeks