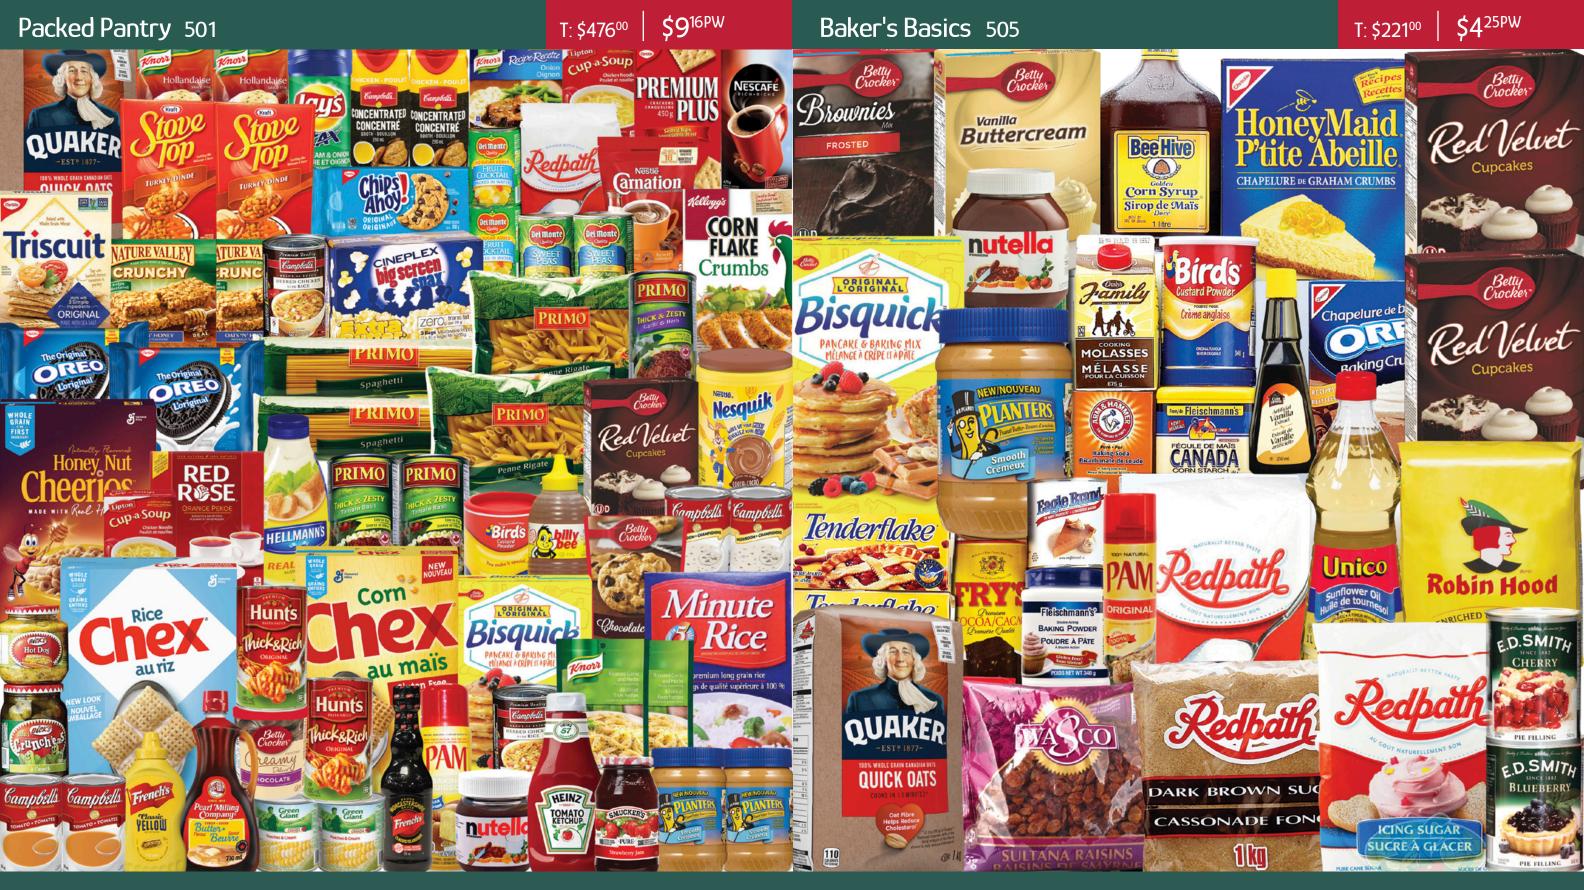

# Save more with this Hamper Combo!

Buy both hampers and SAVE \$10.00!! Packed Pantry + Baker's Basic

Stock Yo

3

Stock Your Cupboards

## \$13<sup>22PW</sup> T: \$687<sup>00</sup>