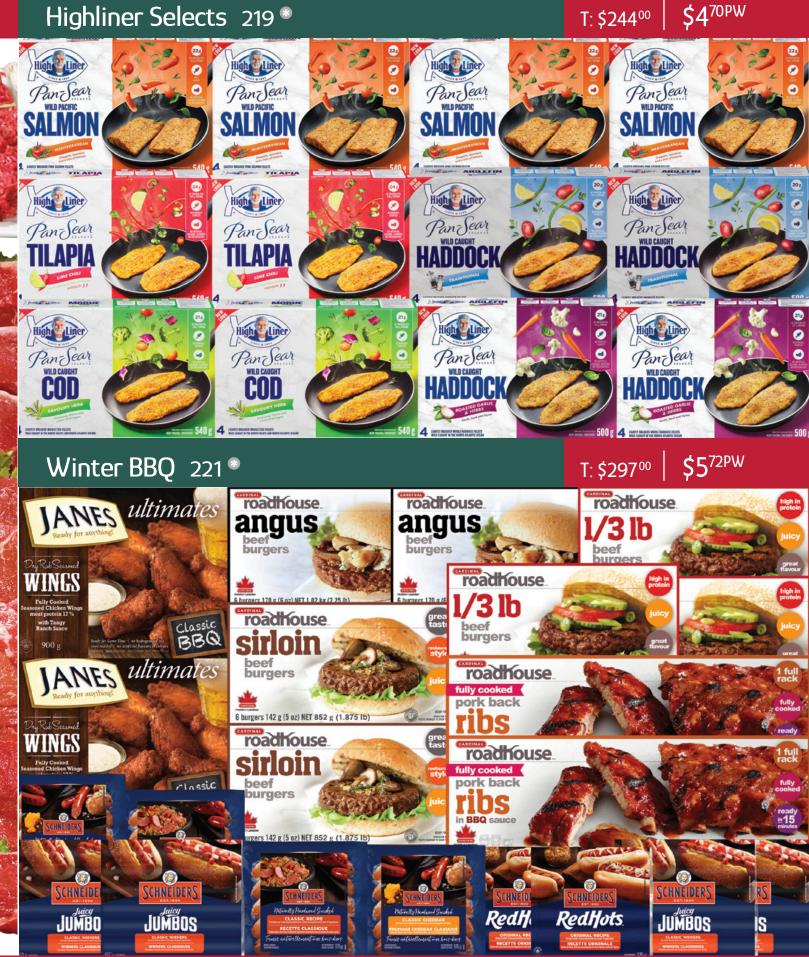

## Select Meats

| Butcher's Choice   | 44-45 |
|--------------------|-------|
| Great on the Grill | 48    |
| Highliner Selects  | 49    |
| Perfect Pork       | 51    |
| Perfect Poultry    | 50    |
| Slow Cooker Meats  | 46    |
| Steak Frites       | 52    |
| The Smoker's Box   | 52    |
| Turkey Lovers      | 46    |
| Winter BBQ         | 49    |
|                    |       |