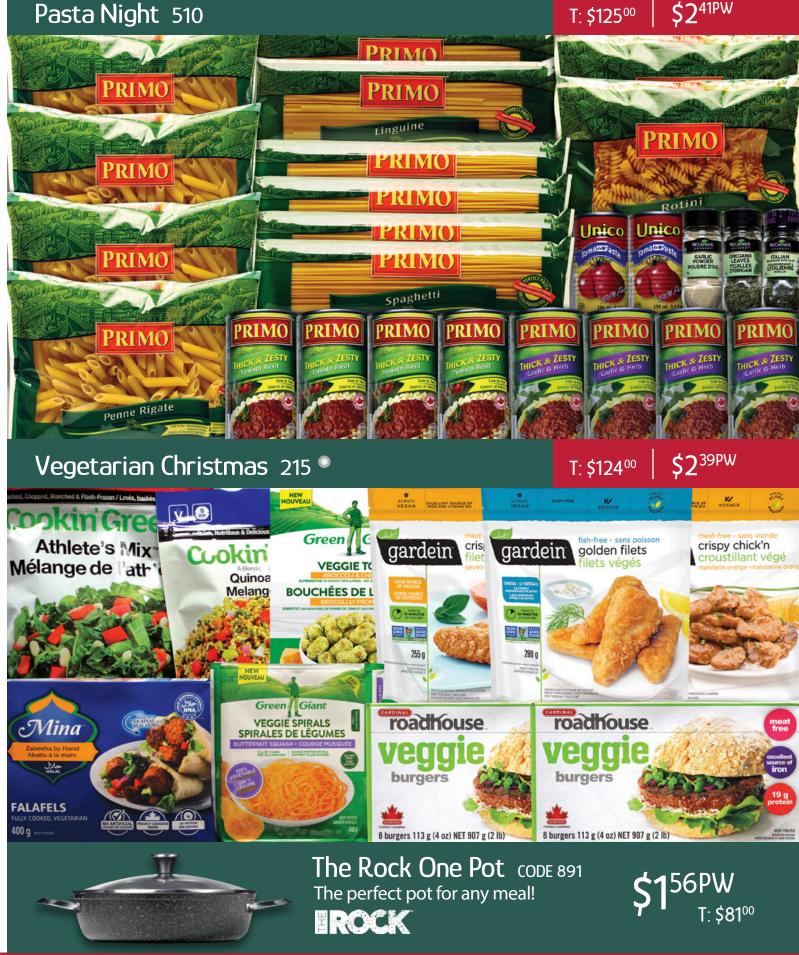

Choice Chocolates Coffee, Crackers and More Kids on the Go Movie Bites Packed Pantry

Pasta Night

Snack Attack South of the Border

Agent Program

Terms & Conditions

Order Form Refer a Friend

Chocolate Stocking Stuffers

## Freezer Fillers

| Big Breakfast Buffet               | 28 |
|------------------------------------|----|
| Easy Entertaining                  | 55 |
| Fisherman's Bounty                 | 43 |
| Freezer Delight                    | 56 |
| Frosty Treats                      | 36 |
| Fully Stocked Freezer              | 33 |
| Healthy Meals                      | 57 |
| Janes Chicken Lovers               | 47 |
| Marie Callender's Meals in Minutes | 56 |
| New Year's Nibbler's               | 54 |
| Super Kids Freezer Filler          | 32 |
| Simply McCain                      | 42 |
| Vegetarian Christmas               | 41 |
| Very Veggie                        | 42 |
|                                    |    |