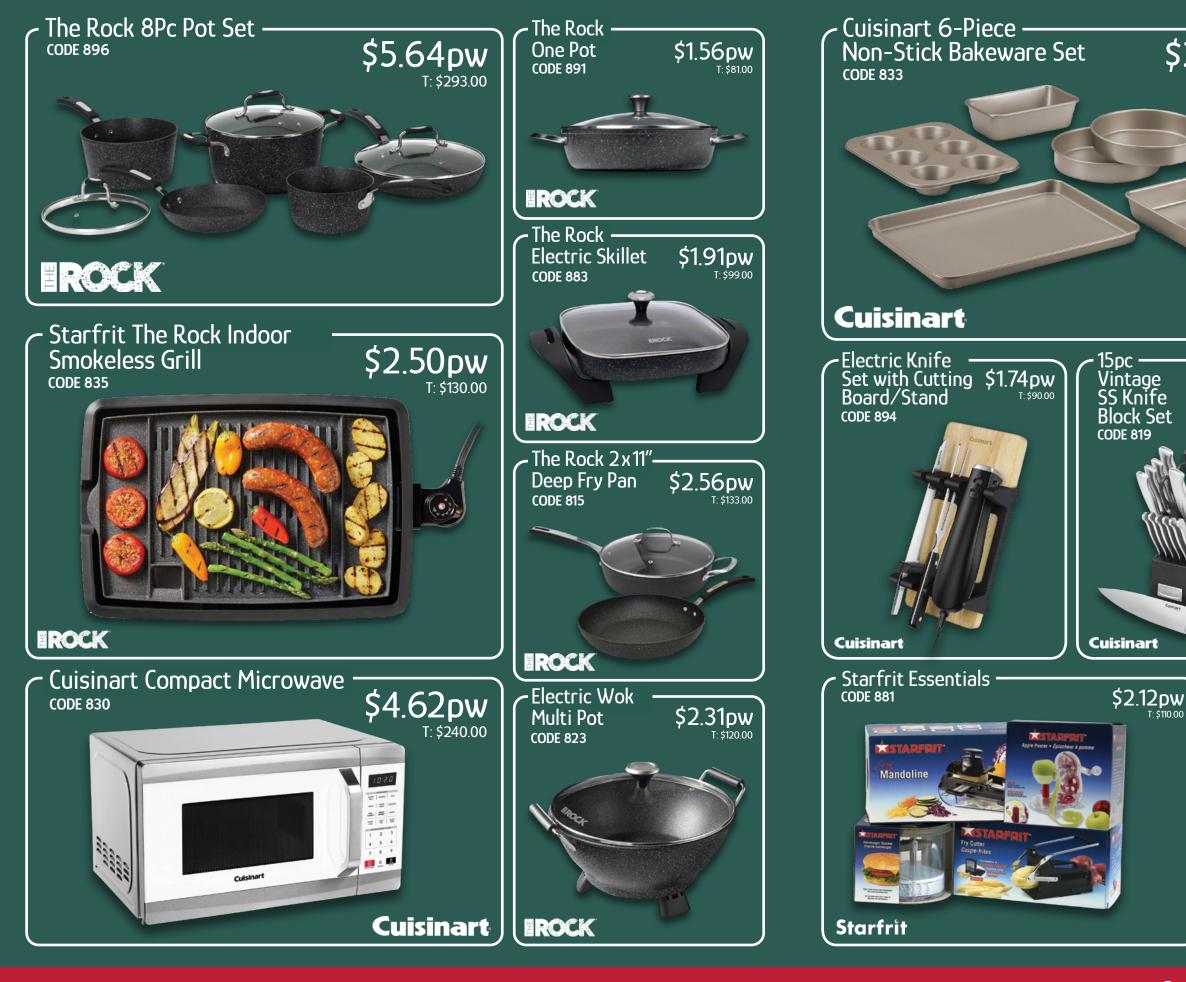

riPad 10.2" 64GB \$12.24pw 9th Generation T: \$636.00 **CODE 850** Apple MacBook Air with Retina Display and Case \$40.20pw **CODE 886** Apple Watch • Apple Watch • \$16.06pw Series 9 (GPS) Series 9 (GPS) T: \$835.00 45 mm Midnight 41 mm Midnight **CODE 870 CODE 878** 

## Amana 9 Cu. Ft. -Chest Freezer CODE 852

\* Additional Delivery Surcharge for Major Appliances.

\$16.35pw T: \$850.00

## - Ninja DualBrew Pro -\$5.45pw T: \$283.00 Specialty Coffee System **CODE 838**

Our biggest refer a friend 50 / 50 program ever! Tell your friends and family about the benefits of Chrisco Canada and for every gualified new customer you refer we will credit you \$50 and \$50 for them.