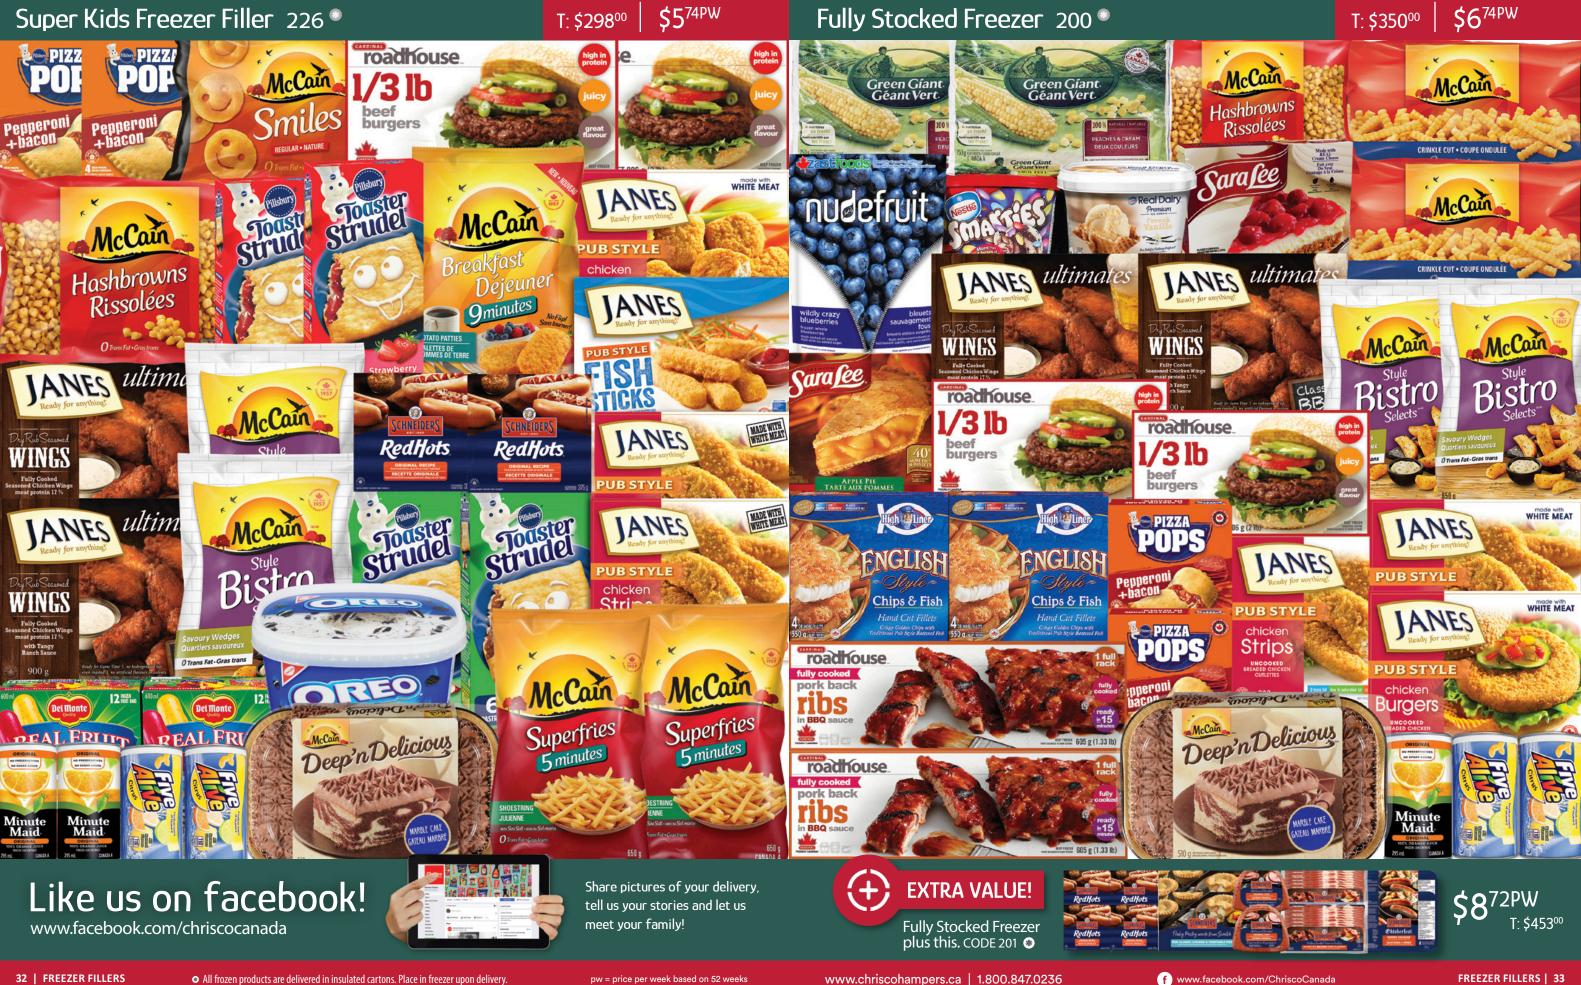

## Freezer Fillers

| Big Breakfast Buffet               | 28 |
|------------------------------------|----|
| Easy Entertaining                  | 55 |
| Fisherman's Bounty                 | 43 |
| Freezer Delight                    | 56 |
| Frosty Treats                      | 36 |
| Fully Stocked Freezer              | 33 |
| Healthy Meals                      | 57 |
| Janes Chicken Lovers               | 47 |
| Marie Callender's Meals in Minutes | 56 |
| New Year's Nibbler's               | 54 |
| Super Kids Freezer Filler          | 32 |
| Simply McCain                      | 42 |
| Vegetarian Christmas               | 41 |
| Very Veggie                        | 42 |
|                                    |    |

## T: \$350<sup>00</sup> \$6<sup>74PW</sup>

\$6<sup>02PW</sup> T: \$313<sup>00</sup>