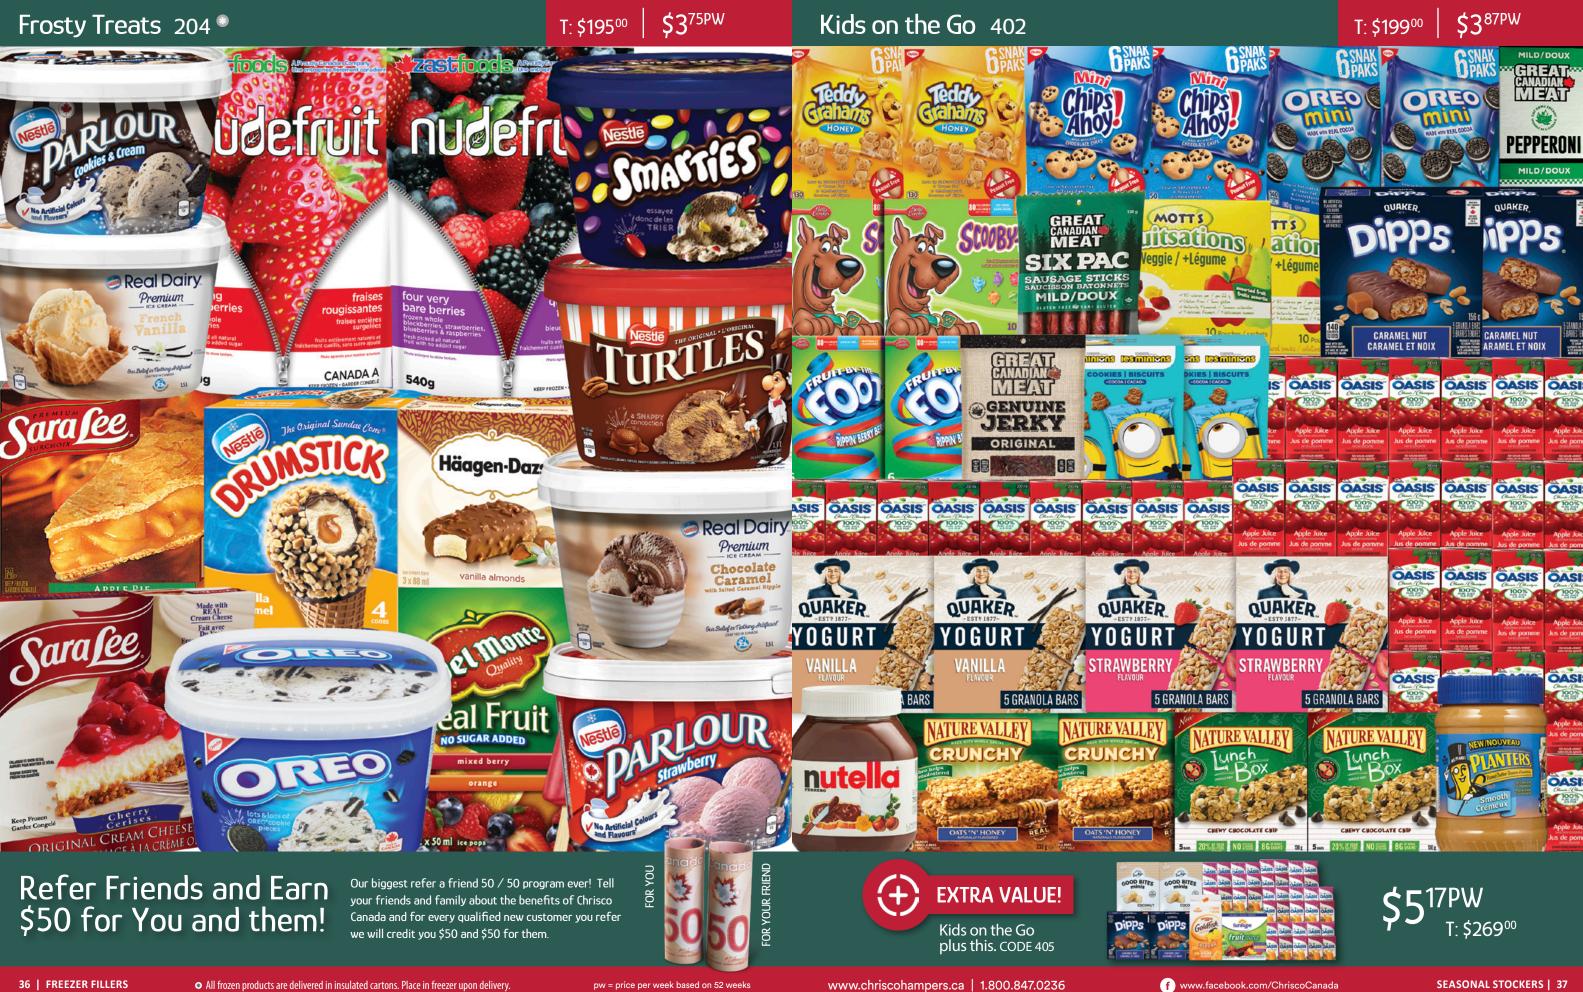

## Freezer Fillers

| Big Breakfast Buffet               | 28 |
|------------------------------------|----|
| Easy Entertaining                  | 55 |
| Fisherman's Bounty                 | 43 |
| Freezer Delight                    | 56 |
| Frosty Treats                      | 36 |
| Fully Stocked Freezer              | 33 |
| Healthy Meals                      | 57 |
| Janes Chicken Lovers               | 47 |
| Marie Callender's Meals in Minutes | 56 |
| New Year's Nibbler's               | 54 |
| Super Kids Freezer Filler          | 32 |
| Simply McCain                      | 42 |
| Vegetarian Christmas               | 41 |
| Very Veggie                        | 42 |
|                                    |    |

## - Ninja DualBrew Pro -\$5.45pw T: \$283.00 Specialty Coffee System **CODE 838**

Our biggest refer a friend 50 / 50 program ever! Tell your friends and family about the benefits of Chrisco Canada and for every gualified new customer you refer we will credit you \$50 and \$50 for them.