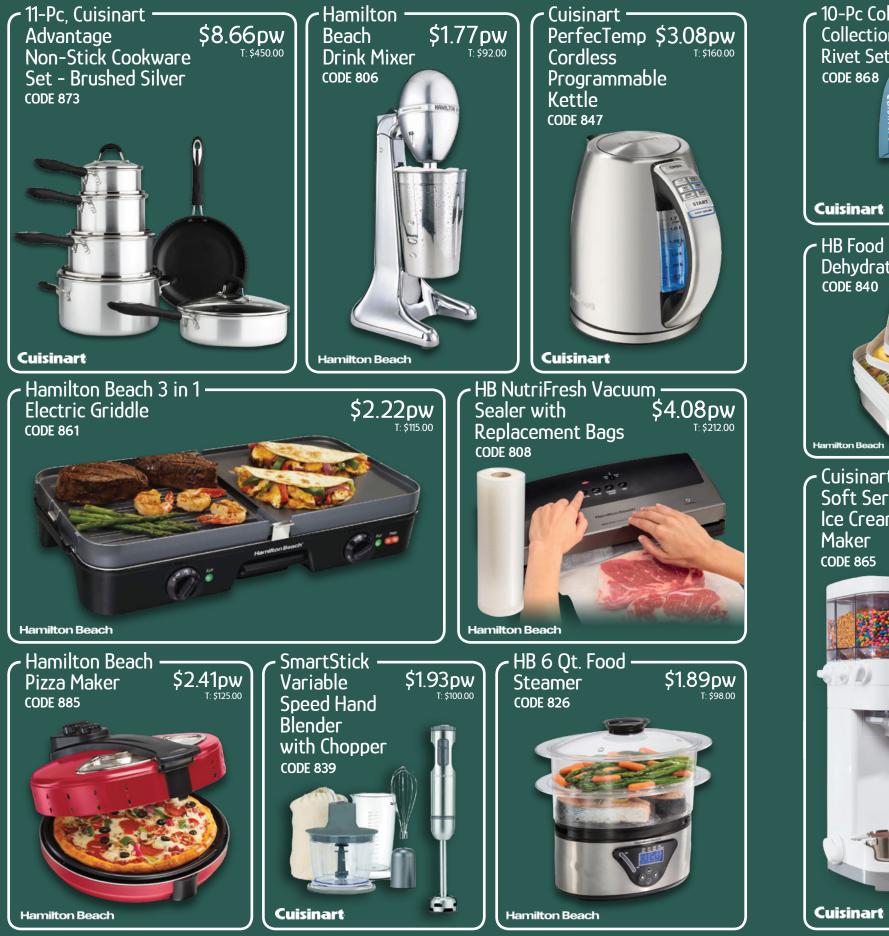

# Save more with this Hamper Combo!

Buy both hampers and SAVE \$10.00!! Perfect Poultry + Perfect Pork

Meat Lovers CODE 602

pw = price per week based on 52 weeks



## \$12<sup>60PW</sup> T: \$655<sup>00</sup>



#### \$5<sup>52PW</sup> T: \$287<sup>00</sup>







# Save more with this Hamper Combo!

Buy both hampers and SAVE \$10.00!! New Year's Nibblers + Easy Entertaining Wintertaining • CODE 179

pw = price per week based on 52 weeks





56 | FREEZER FILLERS



## Gift Cards



\* If your food hamper order is less than \$500, an administration fee of \$3.25 will be added per gift card. • A handling charge of \$16.75 flat rate will be charged to your total gift card order. \*\*A minimum food hamper order of \$500 is required to be able to purchase Sobeys cards.

















riPad 10.2" 64GB \$12.24pw 9th Generation T: \$636.00 **CODE 850** Apple MacBook Air with Retina Display and Case \$40.20pw **CODE 886** Apple Watch • Apple Watch • \$16.06pw Series 9 (GPS) Series 9 (GPS) T: \$835.00 45 mm Midnight 41 mm Midnight **CODE 870 CODE 878** 







## Amana 9 Cu. Ft. -Chest Freezer CODE 852



\* Additional Delivery Surcharge for Major Appliances.

\$16.35pw T: \$850.00

## - Ninja DualBrew Pro -\$5.45pw T: \$283.00 Specialty Coffee System **CODE 838**





Our biggest refer a friend 50 / 50 program ever! Tell your friends and family about the benefits of Chrisco Canada and for every gualified new customer you refer we will credit you \$50 and \$50 for them.

- A qualified friend is a person who is not currently in the Chrisco Canada database
- You must bo