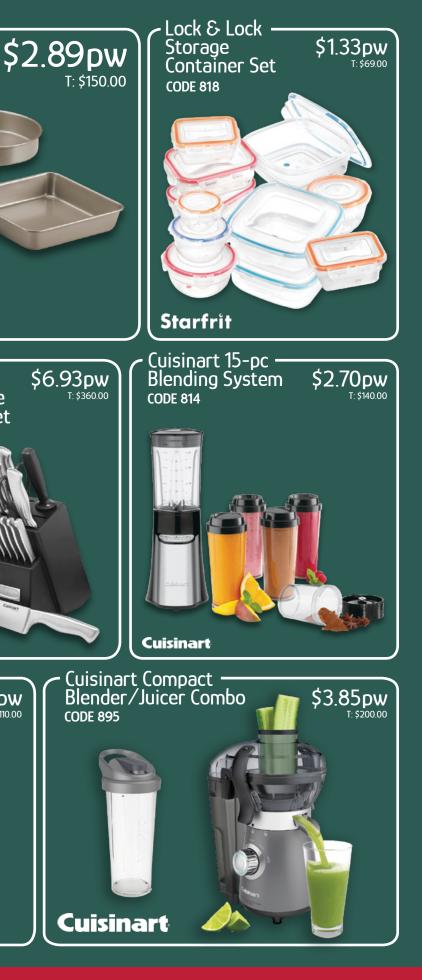

## Festive Favourites®

10 | CUSTOMER CHOICE

pw = price per week based on 52 weeks

## Traditional Tempter ®

## Turkey Tempter \*