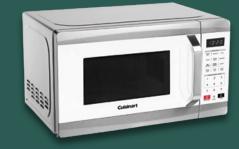

## CO77PW T: \$508<sup>00</sup>

Rock Indoor Smokeless Grill CODE 835 Cook indoors without the smoke!

**ເ**ລັງ50PW

Cuisinart Compact Microwave Oven CODE 830 Perfect for a fast meal! Cuisinart

T: \$130<sup>00</sup>