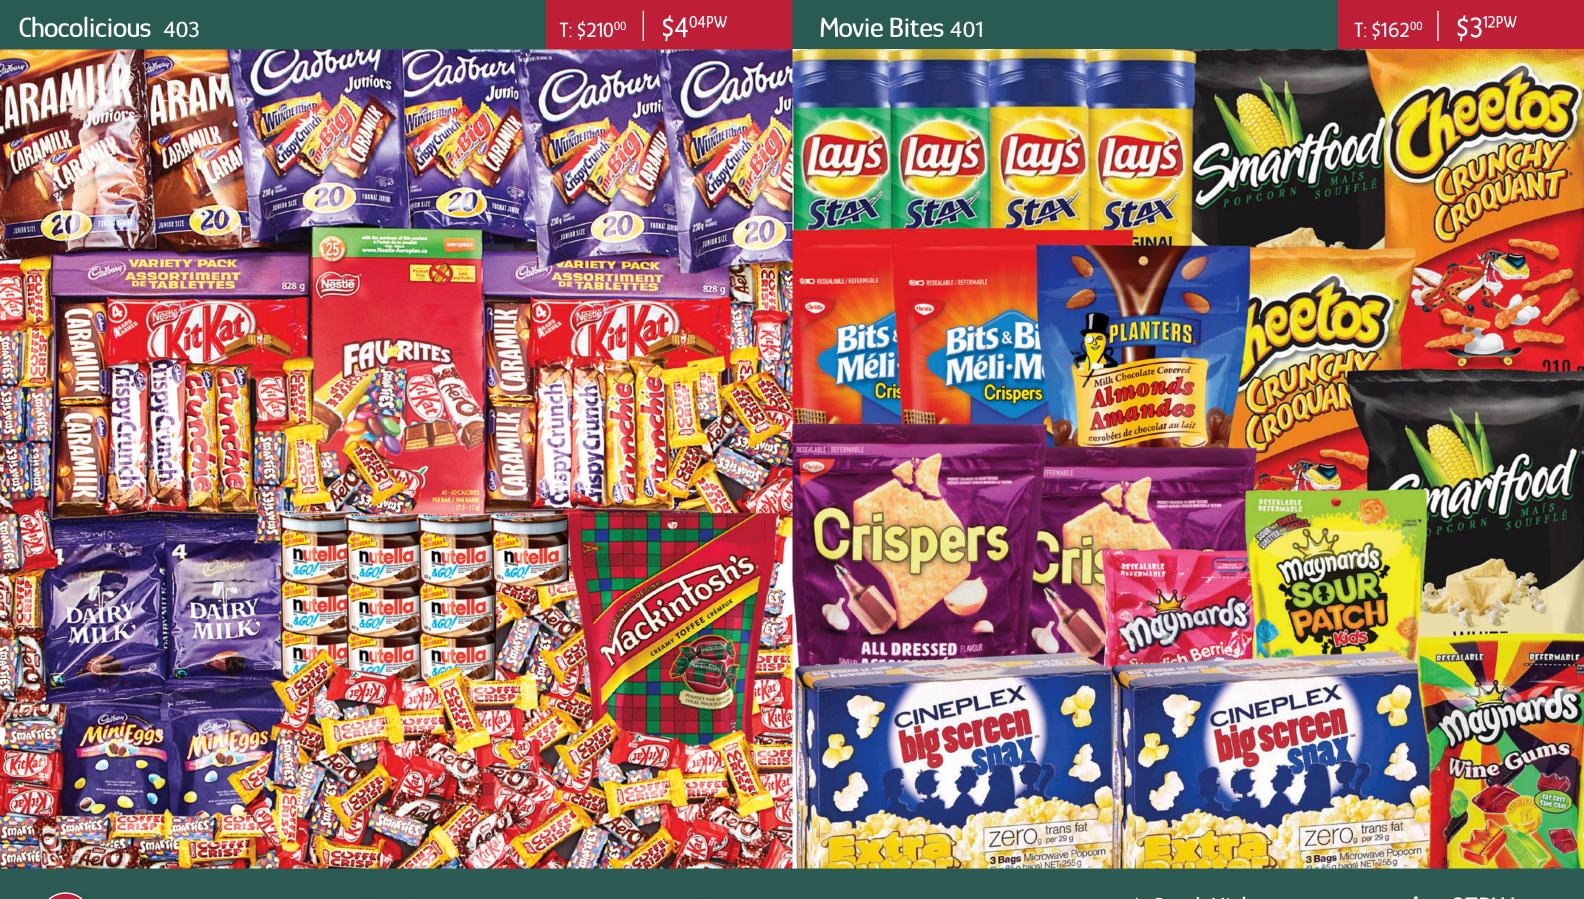

Chocolate Stocking Stuffers 165

T: \$97<sup>00</sup> \$1<sup>87PW</sup>

# Save more with this Hamper Combo!

Buy both hampers and SAVE \$10.00!! Chocolicious + Movie Bites Snack Night

f