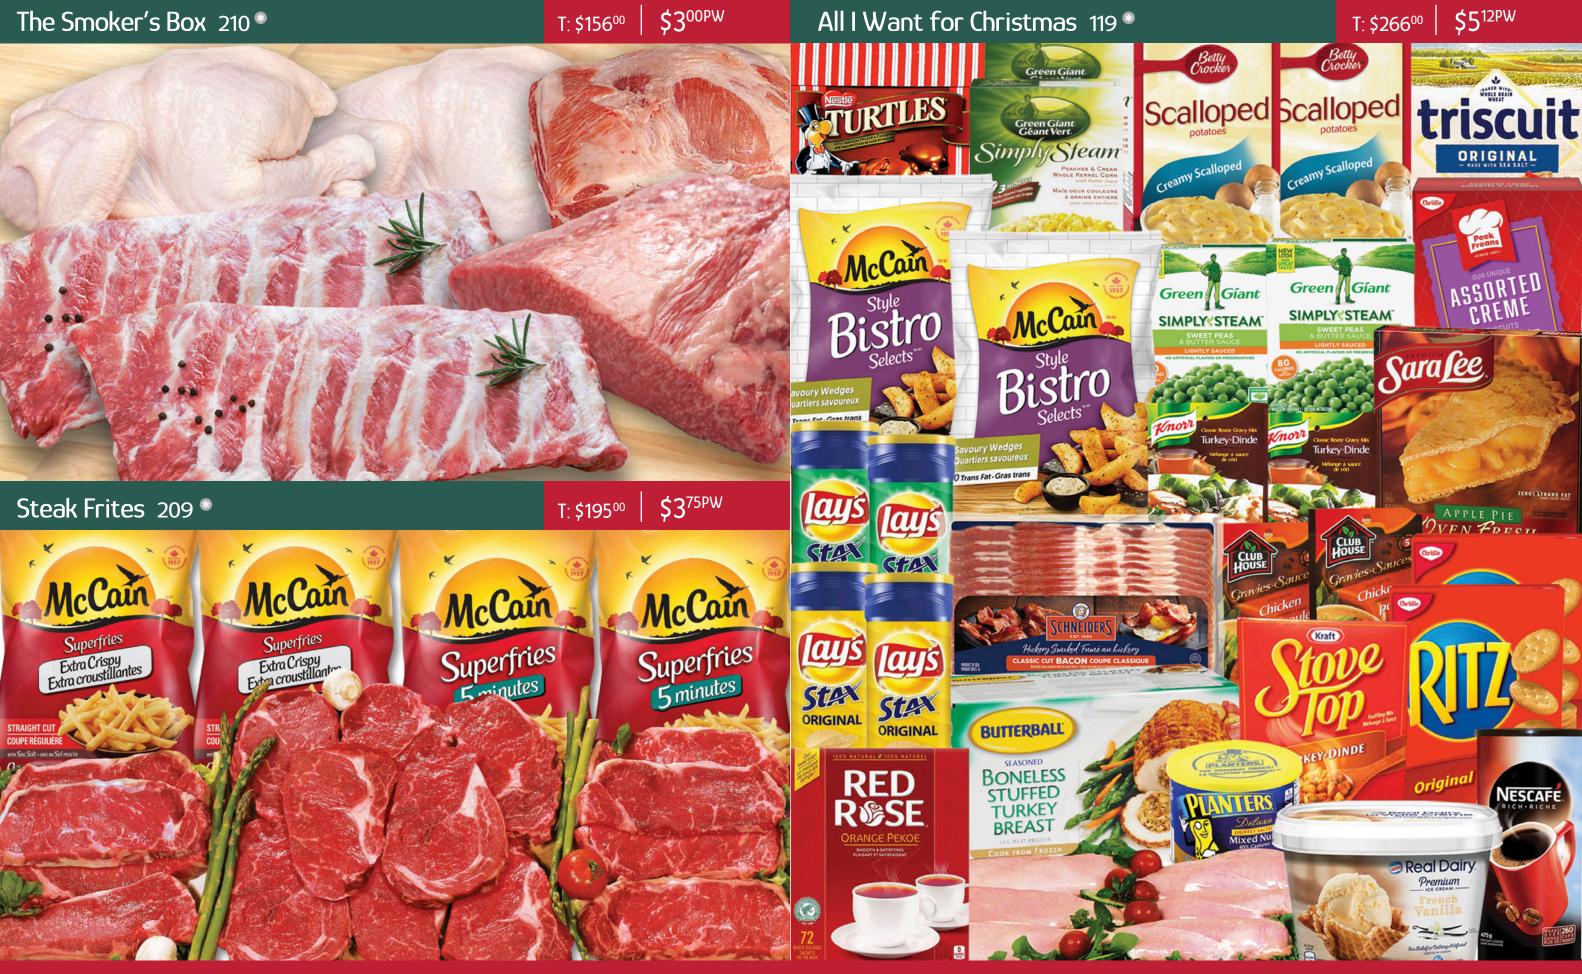

## Select Meats

| Butcher's Choice   | 44-45 |
|--------------------|-------|
| Great on the Grill | 48    |
| Highliner Selects  | 49    |
| Perfect Pork       | 51    |
| Perfect Poultry    | 50    |
| Slow Cooker Meats  | 46    |
| Steak Frites       | 52    |
| The Smoker's Box   | 52    |
| Turkey Lovers      | 46    |
| Winter BBQ         | 49    |
|                    |       |